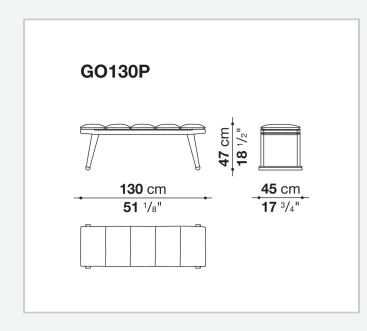

# B&B

## Gio

COMPLEMENTS

2016

Antonio Citterio



#### Description

Dedicated to living en plein air, the Gio outdoor bench forms part of a large family of sofas, armchairs, chairs, tables and loungers. Classic yet contemporary in style, on a solid teakwood frame in a special antique grey finish, which gives the wood a particular lived-in look with silver grey reflections. The seat cushion is particularly comfortable and covered with outdoor fabrics.

#### **Technical** information

Frame solid wood Upholstery high density polyester fibre Ferrules thermoplastic material Waterproof cover cloth PES fabric coated on one side in PU

### Technical drawings