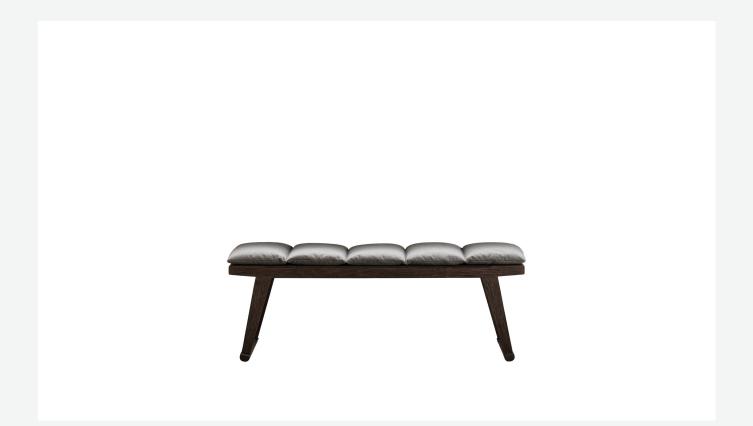

#### Description

Dedicated to living en plein air, the Gio outdoor bench forms part of a large family of sofas, armchairs, chairs, tables and loungers. Classic yet contemporary in style, on a solid teakwood frame in a special antique grey finish, which gives the wood a particular lived-in look with silver grey reflections. The seat cushion is particularly comfortable and covered with outdoor fabrics.