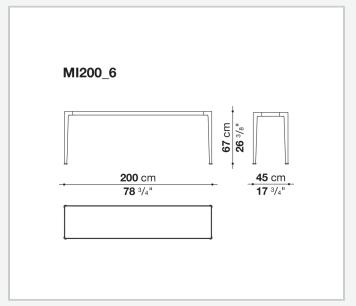

## Mirto Outdoor

**COMPLEMENTS** 

2015

Antonio Citterio



### Description

The Mirto Outdoor console, forming part of a complete collection of seats, tables and coffee tables, is characterised by a visually light frame and by a top in the same finish of the frame or in porcelain stoneware. Its elegant, clean design adapts to a variety of contexts and projects in terms of style and function.

### Technical information

#### Frame

die-cast aluminium and extrusions with polyurethane painting

Top

aluminium sheet with polyurethane painting, porcelain stoneware or enamelled lava stone on aluminium top

Ferrules

thermoplastic elastomer

Waterproof cover cloth

PES fabric coated on one side in PU

# Technical drawings