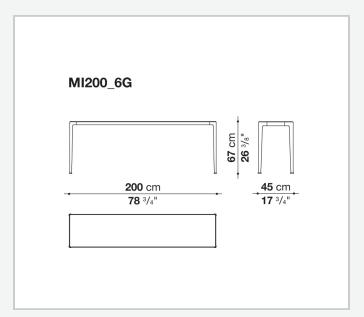

## Mirto Outdoor

**COMPLEMENTS** 

2015

Antonio Citterio



### Description

The Mirto Outdoor console, forming part of a complete collection of seats, tables and coffee tables, is characterised by a visually light frame and by a top in the same finish of the frame or in porcelain stoneware. Its elegant, clean design adapts to a variety of contexts and projects in terms of style and function.

### Technical information

#### Frame

die-cast aluminium and extrusions with polyurethane painting

Top

aluminium sheet with polyurethane painting, porcelain stoneware or enamelled lava stone on aluminium top

Ferrules

thermoplastic elastomer

Waterproof cover cloth

PES fabric coated on one side in PU

# Technical drawings