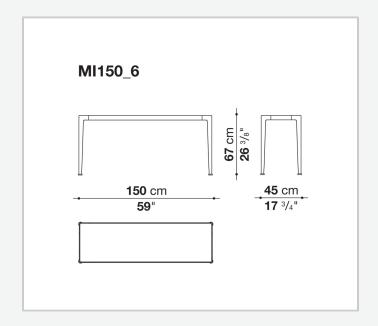

## Mirto Outdoor

**COMPLEMENTS** 

2015

Antonio Citterio



### Description

The Mirto Outdoor console, forming part of a complete collection of seats, tables and coffee tables, is characterised by a visually light frame and by a top in the same finish of the frame or in porcelain stoneware. Its elegant, clean design adapts to a variety of contexts and projects in terms of style and function.

### Technical information

#### Frame

die-cast aluminium and extrusions with polyurethane painting

Top

aluminium sheet with polyurethane painting, porcelain stoneware or enamelled lava stone on aluminium top

Ferrules

thermoplastic elastomer

Waterproof cover cloth

PES fabric coated on one side in PU

# Technical drawings