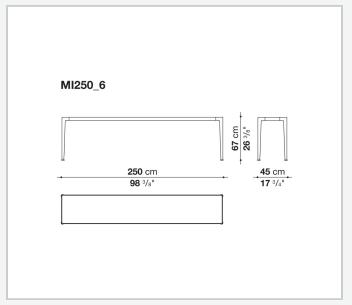

## Mirto Outdoor

**COMPLEMENTS** 

2015

Antonio Citterio



### Description

The Mirto Outdoor console, forming part of a complete collection of seats, tables and coffee tables, is characterised by a visually light frame and by a top in the same finish of the frame or in porcelain stoneware. Its elegant, clean design adapts to a variety of contexts and projects in terms of style and function.

### Technical information

#### Frame

die-cast aluminium and extrusions with polyurethane painting

Top

aluminium sheet with polyurethane painting, porcelain stoneware or enamelled lava stone on aluminium top

Ferrules

thermoplastic elastomer

Waterproof cover cloth

PES fabric coated on one side in PU

# Technical drawings