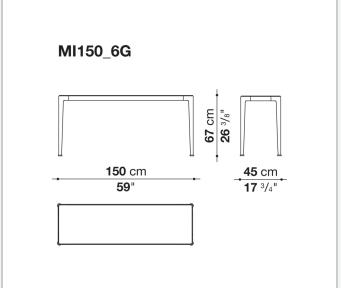

## Mirto Outdoor

**COMPLEMENTS** 

2015

Antonio Citterio



### Description

The Mirto Outdoor console, forming part of a complete collection of seats, tables and coffee tables, is characterised by a visually light frame and by a top in the same finish of the frame or in porcelain stoneware. Its elegant, clean design adapts to a variety of contexts and projects in terms of style and function.

### Technical information

#### Frame

die-cast aluminium and extrusions with polyurethane painting

Top

aluminium sheet with polyurethane painting, porcelain stoneware or enamelled lava stone on aluminium top

Ferrules

thermoplastic elastomer

Waterproof cover cloth

PES fabric coated on one side in PU

# Technical drawings