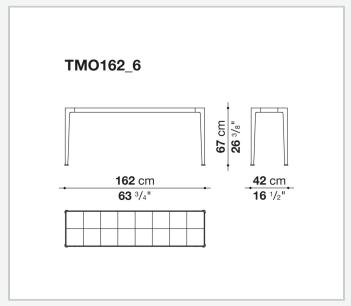

## Mirto Outdoor

**COMPLEMENTS** 

2015

Antonio Citterio



### Description

The Mirto Outdoor console, forming part of a complete collection of seats, tables and coffee tables, is characterised by a visually light frame and by a top in the same finish of the frame or in porcelain stoneware. Its elegant, clean design adapts to a variety of contexts and projects in terms of style and function.

### Technical information

#### Frame

die-cast aluminium and extrusions with polyurethane painting

Top

aluminium sheet with polyurethane painting, porcelain stoneware or enamelled lava stone on aluminium top

Ferrules

thermoplastic elastomer

Waterproof cover cloth

PES fabric coated on one side in PU

# Technical drawings