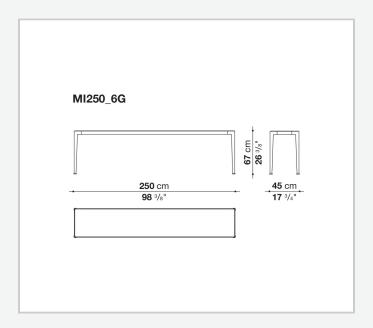

## Mirto Outdoor

**COMPLEMENTS** 

2015

Antonio Citterio



### Description

The Mirto Outdoor console, forming part of a complete collection of seats, tables and coffee tables, is characterised by a visually light frame and by a top in the same finish of the frame or in porcelain stoneware. Its elegant, clean design adapts to a variety of contexts and projects in terms of style and function.

### Technical information

#### Frame

die-cast aluminium and extrusions with polyurethane painting

Top

aluminium sheet with polyurethane painting, porcelain stoneware or enamelled lava stone on aluminium top

Ferrules

thermoplastic elastomer

Waterproof cover cloth

PES fabric coated on one side in PU

# Technical drawings