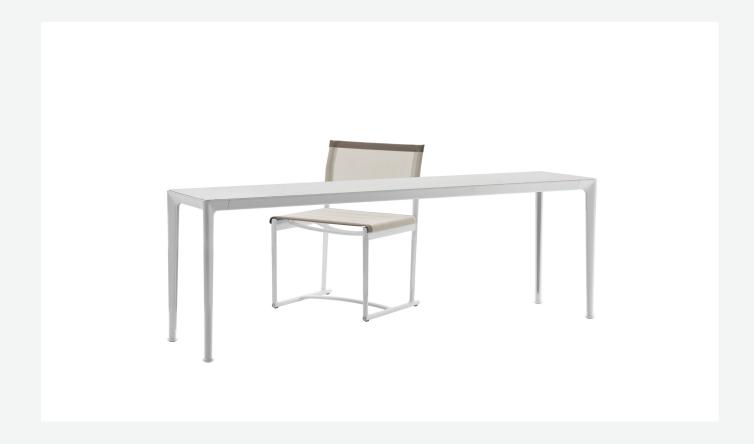

### Description

The Mirto Outdoor console, forming part of a complete collection of seats, tables and coffee tables, is characterised by a visually light frame and by a top in the same finish of the frame or in porcelain stoneware. Its elegant, clean design adapts to a variety of contexts and projects in terms of style and function.