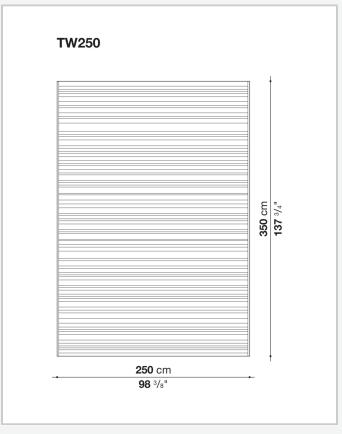

## **Twist**

**COMPLEMENTS** 

2018

**B&B Italia Cr&S** 



### Description

The Twist collection of carpets, designed as a leitmotif between the seats and furnishings, helps to create elegantly versatile outdoor environments through the availability of different hues and three standard sizes. Moreover, the carpets are made to measure. They are characterised by a braided structure made using 100% polyolefin carpet yarns, marked by permeability and breathability, which make the products entirely suitable for use outdoors. All the products are reversible.

### Technical information

#### Material

100% polyolefin

9/25/23

# Technical drawings









2 9/25/23