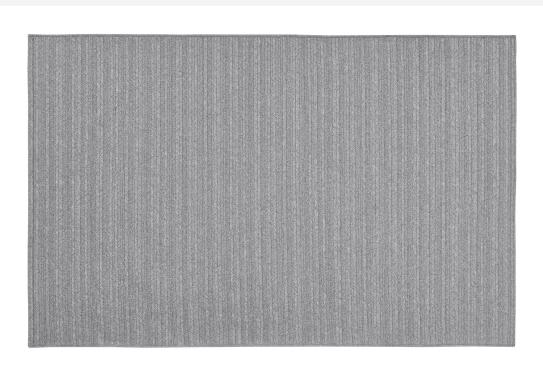

### Description

The Twist collection of carpets, designed as a leitmotif between the seats and furnishings, helps to create elegantly versatile outdoor environments through the availability of different hues and three standard sizes. Moreover, the carpets are made to measure. They are characterised by a braided structure made using 100% polyolefin carpet yarns, marked by permeability and breathability, which make the products entirely suitable for use outdoors. All the products are reversible.

#### Material

100% polyolefin

9/25/23