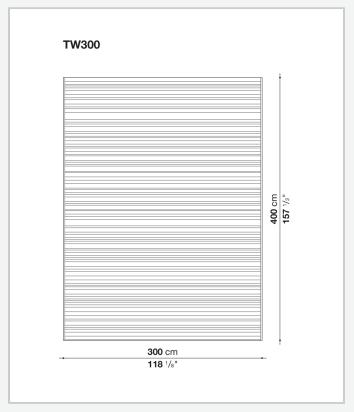

## **Twist**

**COMPLEMENTS** 

2018

**B&B Italia Cr&S** 



### Description

The Twist collection of carpets, designed as a leitmotif between the seats and furnishings, helps to create elegantly versatile outdoor environments through the availability of different hues and three standard sizes. Moreover, the carpets are made to measure. They are characterised by a braided structure made using 100% polyolefin carpet yarns, marked by permeability and breathability, which make the products entirely suitable for use outdoors. All the products are reversible.

### Technical information

#### Material

100% polyolefin

9/25/23

# Technical drawings









2 9/25/23