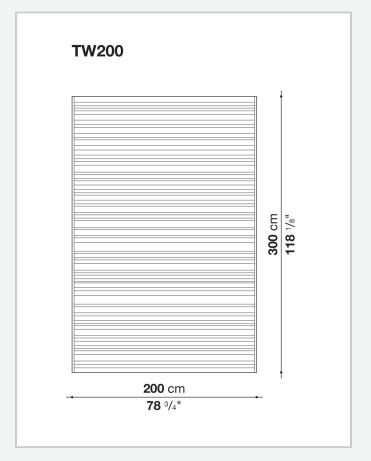

## **Twist**

**COMPLEMENTS** 

2018

**B&B Italia Cr&S** 



### Description

The Twist collection of carpets, designed as a leitmotif between the seats and furnishings, helps to create elegantly versatile outdoor environments through the availability of different hues and three standard sizes. Moreover, the carpets are made to measure. They are characterised by a braided structure made using 100% polyolefin carpet yarns, marked by permeability and breathability, which make the products entirely suitable for use outdoors. All the products are reversible.

### Technical information

#### Material

100% polyolefin

9/25/23

# Technical drawings









2 9/25/23