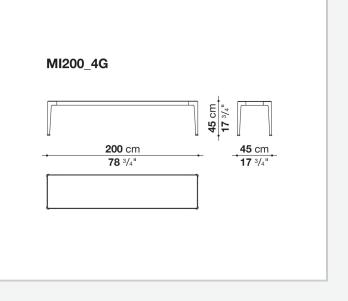

ted aluminium, in porcelain stoneware and with enamelled lava stone tiles decorated with reproductions of traditional Sicilian lace. This latest version uses a special material for the decoration, obtained by shattering the glass of monitors and discarded electronic instruments, and applying it to the surface of the tiles through an exclusive manufacturing process.

### **Technical** information

#### Frame

die-cast aluminium and extrusions with polyurethane painting

Тор

aluminium sheet with polyurethane painting, porcelain stoneware or enamelled lava stone on aluminium top Frame and top (MI54T-MI55\_5)

die-cast aluminium with polyurethane painting

Ferrules

thermoplastic elastomer Waterproof cover cloth

PES fabric coated on one side in PU

## Technical drawings