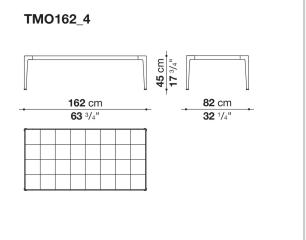

in painted aluminium, in porcelain stoneware and with enamelled lava stone tiles decorated with reproductions of traditional Sicilian lace. This latest version uses a special material for the decoration, obtained by shattering the glass of monitors and discarded electronic instruments, and applying it to the surface of the tiles through an exclusive manufacturing process.

### **Technical** information

#### Frame

die-cast aluminium and extrusions with polyurethane painting

Тор

aluminium sheet with polyurethane painting, porcelain stoneware or enamelled lava stone on aluminium top Frame and top (MI54T-MI55\_5)

die-cast aluminium with polyurethane painting

Ferrules

thermoplastic elastomer Waterproof cover cloth

PES fabric coated on one side in PU

## Technical drawings