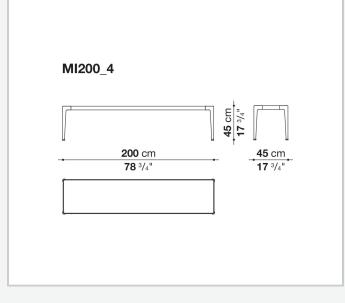

inted aluminium, in porcelain stoneware and with enamelled lava stone tiles decorated with reproductions of traditional Sicilian lace. This latest version uses a special material for the decoration, obtained by shattering the glass of monitors and discarded electronic instruments, and applying it to the surface of the tiles through an exclusive manufacturing process.

### **Technical** information

#### Frame

die-cast aluminium and extrusions with polyurethane painting

Тор

aluminium sheet with polyurethane painting, porcelain stoneware or enamelled lava stone on aluminium top Frame and top (MI54T-MI55\_5)

die-cast aluminium with polyurethane painting

Ferrules

thermoplastic elastomer Waterproof cover cloth

PES fabric coated on one side in PU

## Technical drawings