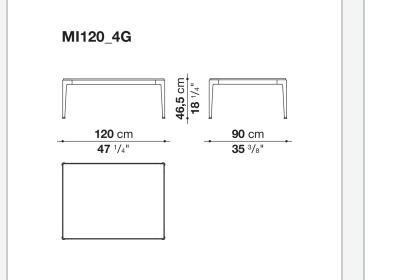

s: in painted aluminium, in porcelain stoneware and with enamelled lava stone tiles decorated with reproductions of traditional Sicilian lace. This latest version uses a special material for the decoration, obtained by shattering the glass of monitors and discarded electronic instruments, and applying it to the surface of the tiles through an exclusive manufacturing process.

### **Technical** information

#### Frame

die-cast aluminium and extrusions with polyurethane painting

Тор

aluminium sheet with polyurethane painting, porcelain stoneware or enamelled lava stone on aluminium top Frame and top (MI54T-MI55\_5)

die-cast aluminium with polyurethane painting

Ferrules

thermoplastic elastomer Waterproof cover cloth

PES fabric coated on one side in PU

## Technical drawings