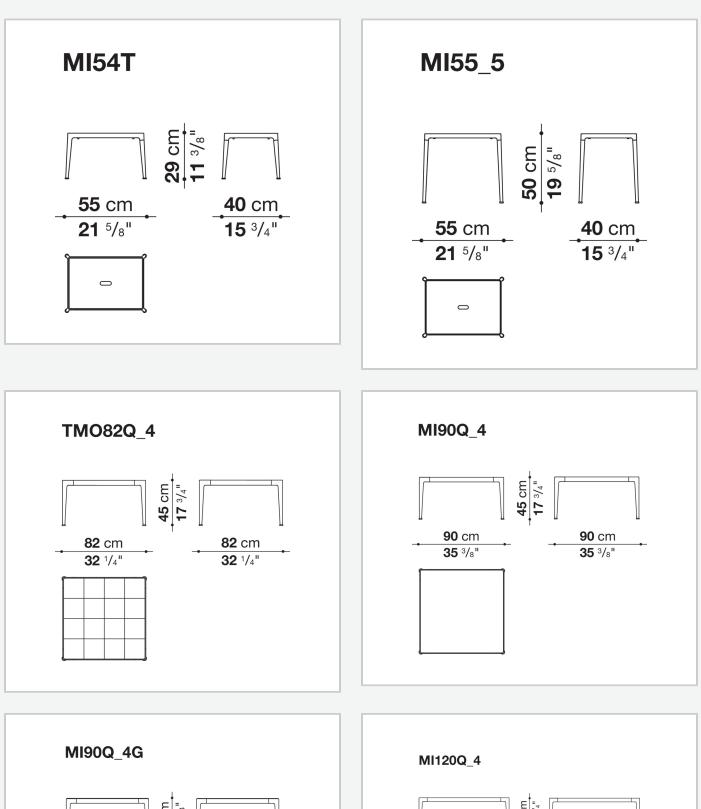

pes of tops: in painted aluminium, in porcelain stoneware and with enamelled lava stone tiles decorated with reproductions of traditional Sicilian lace. This latest version uses a special material for the decoration, obtained by shattering the glass of monitors and discarded electronic instruments, and applying it to the surface of the tiles through an exclusive manufacturing process.

### **Technical** information

#### Frame

die-cast aluminium and extrusions with polyurethane painting

Тор

aluminium sheet with polyurethane painting, porcelain stoneware or enamelled lava stone on aluminium top Frame and top (MI54T-MI55\_5)

die-cast aluminium with polyurethane painting

Ferrules

thermoplastic elastomer Waterproof cover cloth

PES fabric coated on one side in PU

## Technical drawings