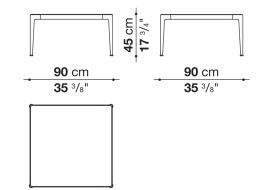

s of tops: in painted aluminium, in porcelain stoneware and with enamelled lava stone tiles decorated with reproductions of traditional Sicilian lace. This latest version uses a special material for the decoration, obtained by shattering the glass of monitors and discarded electronic instruments, and applying it to the surface of the tiles through an exclusive manufacturing process.

### **Technical** information

#### Frame

die-cast aluminium and extrusions with polyurethane painting

Тор

aluminium sheet with polyurethane painting, porcelain stoneware or enamelled lava stone on aluminium top Frame and top (MI54T-MI55\_5)

die-cast aluminium with polyurethane painting

Ferrules

thermoplastic elastomer Waterproof cover cloth

PES fabric coated on one side in PU

## Technical drawings