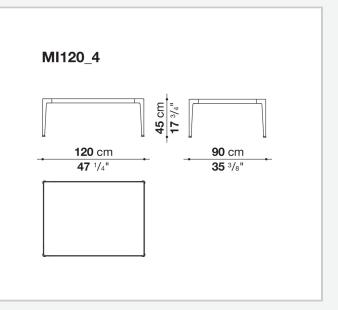

ops: in painted aluminium, in porcelain stoneware and with enamelled lava stone tiles decorated with reproductions of traditional Sicilian lace. This latest version uses a special material for the decoration, obtained by shattering the glass of monitors and discarded electronic instruments, and applying it to the surface of the tiles through an exclusive manufacturing process.

### **Technical** information

#### Frame

die-cast aluminium and extrusions with polyurethane painting

Тор

aluminium sheet with polyurethane painting, porcelain stoneware or enamelled lava stone on aluminium top Frame and top (MI54T-MI55\_5)

die-cast aluminium with polyurethane painting

Ferrules

thermoplastic elastomer Waterproof cover cloth

PES fabric coated on one side in PU

## Technical drawings