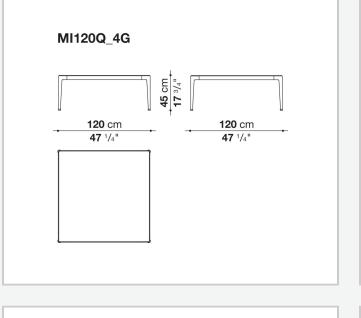

tops: in painted aluminium, in porcelain stoneware and with enamelled lava stone tiles decorated with reproductions of traditional Sicilian lace. This latest version uses a special material for the decoration, obtained by shattering the glass of monitors and discarded electronic instruments, and applying it to the surface of the tiles through an exclusive manufacturing process.

### **Technical** information

#### Frame

die-cast aluminium and extrusions with polyurethane painting

Тор

aluminium sheet with polyurethane painting, porcelain stoneware or enamelled lava stone on aluminium top Frame and top (MI54T-MI55\_5)

die-cast aluminium with polyurethane painting

Ferrules

thermoplastic elastomer Waterproof cover cloth

PES fabric coated on one side in PU

## Technical drawings