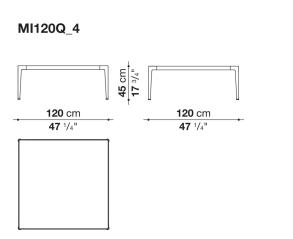

of tops: in painted aluminium, in porcelain stoneware and with enamelled lava stone tiles decorated with reproductions of traditional Sicilian lace. This latest version uses a special material for the decoration, obtained by shattering the glass of monitors and discarded electronic instruments, and applying it to the surface of the tiles through an exclusive manufacturing process.

### **Technical** information

#### Frame

die-cast aluminium and extrusions with polyurethane painting

Тор

aluminium sheet with polyurethane painting, porcelain stoneware or enamelled lava stone on aluminium top Frame and top (MI54T-MI55\_5)

die-cast aluminium with polyurethane painting

Ferrules

thermoplastic elastomer Waterproof cover cloth

PES fabric coated on one side in PU

## Technical drawings