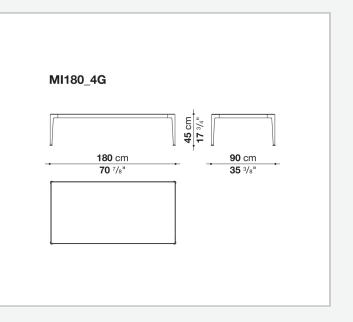

painted aluminium, in porcelain stoneware and with enamelled lava stone tiles decorated with reproductions of traditional Sicilian lace. This latest version uses a special material for the decoration, obtained by shattering the glass of monitors and discarded electronic instruments, and applying it to the surface of the tiles through an exclusive manufacturing process.

### **Technical** information

#### Frame

die-cast aluminium and extrusions with polyurethane painting

Тор

aluminium sheet with polyurethane painting, porcelain stoneware or enamelled lava stone on aluminium top Frame and top (MI54T-MI55\_5)

die-cast aluminium with polyurethane painting

Ferrules

thermoplastic elastomer Waterproof cover cloth

PES fabric coated on one side in PU

## Technical drawings