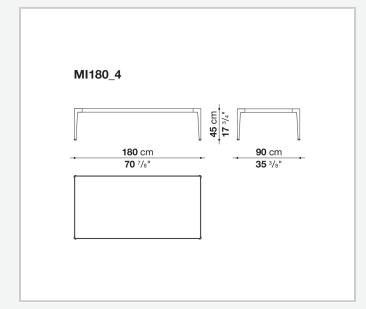

n painted aluminium, in porcelain stoneware and with enamelled lava stone tiles decorated with reproductions of traditional Sicilian lace. This latest version uses a special material for the decoration, obtained by shattering the glass of monitors and discarded electronic instruments, and applying it to the surface of the tiles through an exclusive manufacturing process.

### **Technical** information

#### Frame

die-cast aluminium and extrusions with polyurethane painting

Тор

aluminium sheet with polyurethane painting, porcelain stoneware or enamelled lava stone on aluminium top Frame and top (MI54T-MI55\_5)

die-cast aluminium with polyurethane painting

Ferrules

thermoplastic elastomer Waterproof cover cloth

PES fabric coated on one side in PU

## Technical drawings