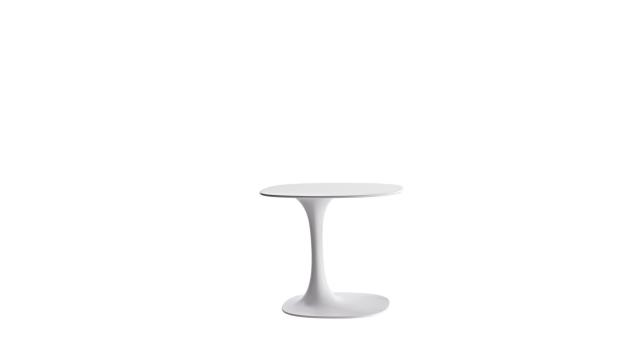

## Description

Elegantly asymmetrical, Awa Outdoor is a versatile object, a service table to be placed wherever a support surface is needed. Its plastic shape exploits the properties of Cristalplant®, a refined and sensual material, equipped with a soft touch surface, but at the same time resistant and extremely practical, to be used both indoors and outdoors.