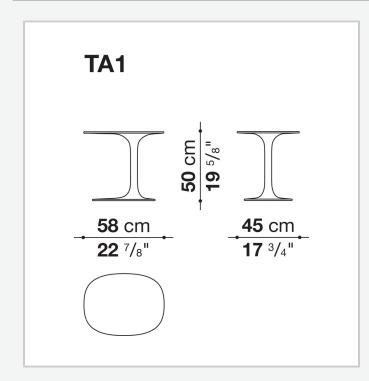

## Awa Outdoor

SMALL TABLES

2009

Naoto Fukasawa



## Description

Elegantly asymmetrical, Awa Outdoor is a versatile object, a service table to be placed wherever a support surface is needed. Its plastic shape exploits the properties of Cristalplant®, a refined and sensual material, equipped with a soft touch surface, but at the same time resistant and extremely practical, to be used both indoors and outdoors.

## **Technical** information

**Top and base-frame** Cristalplant Outdoor® (natural mineral filler of phosphate of aluminium with polyester acrylate resin) **Ferrules** thermoplastic material

## Technical drawings