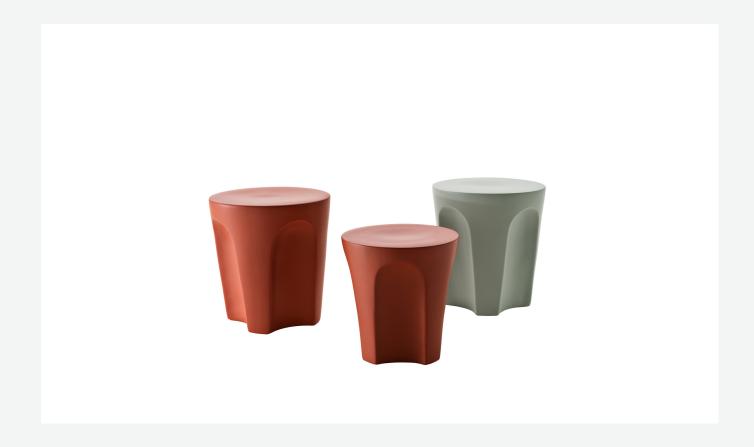

## Description

Colosseo Outdoor, like the indoor version, fits smoothly into the highly successful product category of accessories, furnishing elements that change function according to occasion and need, in this case from coffee table to ottoman. When designing this object, Naoto Fukasawa arrived at the desired shape by considering a solid in the form of an upside-down truncated cone, lightened by arch-shaped grooves that define the surface, creating an assonance with the structure of the famous Roman arena it is named after. Available in two sizes, Colosseo Outdoor is made of porcelain stoneware.