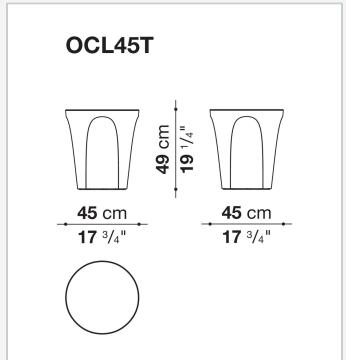

## Colosseo Outdoor

**SMALL TABLES** 

2020

Naoto Fukasawa



## Description

Colosseo Outdoor, like the indoor version, fits smoothly into the highly successful product category of accessories, furnishing elements that change function according to occasion and need, in this case from coffee table to ottoman. When designing this object, Naoto Fukasawa arrived at the desired shape by considering a solid in the form of an upside-down truncated cone, lightened by arch-shaped grooves that define the surface, creating an assonance with the structure of the famous Roman arena it is named after. Available in two sizes, Colosseo Outdoor is made of porcelain stoneware.

## Technical information

Frame and top stoneware Ferrules plastic material

## Technical drawings





9/25/23