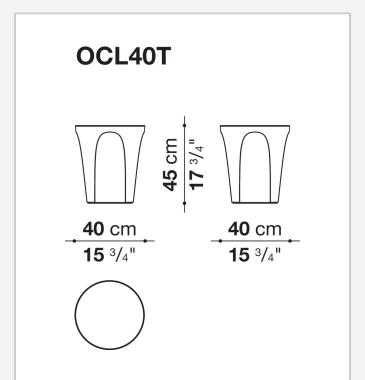

## Colosseo Outdoor

**SMALL TABLES** 

2020

Naoto Fukasawa



## Description

Colosseo Outdoor, like the indoor version, fits smoothly into the highly successful product category of accessories, furnishing elements that change function according to occasion and need, in this case from coffee table to ottoman. When designing this object, Naoto Fukasawa arrived at the desired shape by considering a solid in the form of an upside-down truncated cone, lightened by arch-shaped grooves that define the surface, creating an assonance with the structure of the famous Roman arena it is named after. Available in two sizes, Colosseo Outdoor is made of porcelain stoneware.

## Technical information

Frame and top stoneware Ferrules plastic material

## Technical drawings





9/25/23