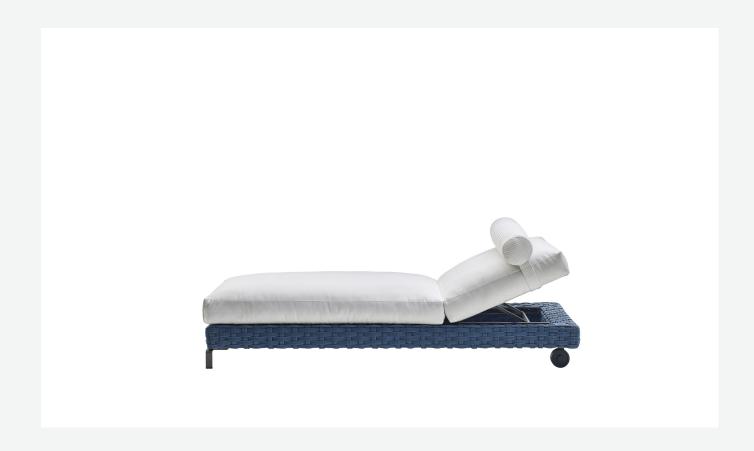

## Description

The Ray Outdoor Fabric lounger complements the collection of outdoor chairs of the same name, characterised by an interlacing ribbon pattern, created using polypropylene fibre. The varied range of colours is particularly suitable for outdoor environments. The lounger comes with feet in aluminium extrusion and with wheels that make it easy to move. The back can be adjusted to different positions for utmost comfort.