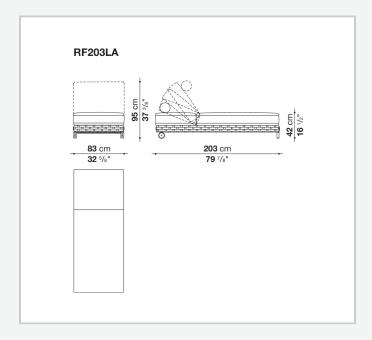

# Technical information

1 9/25/23

#### **Internal frame**

tubular aluminium and aluminium profiles with polyester powder painting

#### **Upholstery**

shaped polyurethane, Solotex fibre and visco-elastic polyurethane combination, cover in water repellent polyester fibre

### Interlacing

polypropylene fibre braid

#### **Headrest cushion**

shaped polyurethane, cover in water repellent polyester fibre

#### Seat top

HPL stratified laminate panel

#### Mechanism

aluminium extrusion

#### Wheels

steel and thermoplastic material

#### Feet

die-cast aluminium and extrusions with polyester powder painting

#### **Ferrules**

thermoplastic material

#### Waterproof cover cloth

PES fabric coated on one side in PU

#### Cover

fabric in limited categories

9/25/23

## Technical drawings



9/25/23