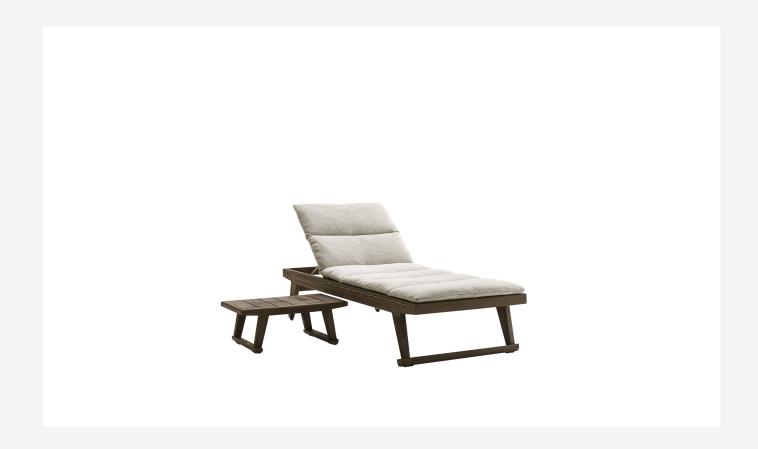

## Description

The contemporary classic Gio lounger for outdoor use forms part of a complete range of seats, tables and furnishings. Characterised by a solid teakwood frame in a special antique grey finish, which gives the wood a particular lived-in look with silver grey reflections, the lounger features an interlacing of dove grey coloured polypropylene bands and a reclining back. Moreover, its fabric-covered padded mattress makes it particularly cosy and comfortable.