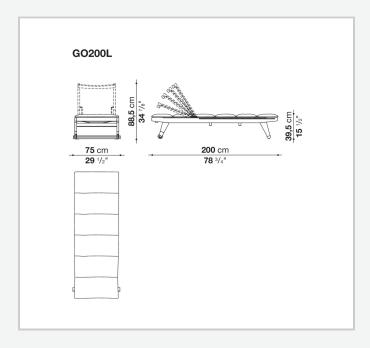

ts, tables and furnishings. Characterised by a solid teakwood frame in a special antique grey finish, which gives the wood a particular lived-in look with silver grey reflections, the lounger features an interlacing of dove grey coloured polypropylene bands and a reclining back. Moreover, its fabric-covered padded mattress makes it particularly cosy and comfortable.

## Technical information

1

Frame

solid wood

Webbing

polypropylene **Upholstery** 

high density polyester fibre
Reclining mechanism and zipper

electro polished stainless steel

Wheels

co-moulded thermoplastic material

Wheel supports

die-cast aluminium

**Ferrules** 

thermoplastic material **Waterproof cover cloth** 

PES fabric coated on one side in PU

fabric in limited categories

2 9/25/23

## Technical drawings



9/25/23