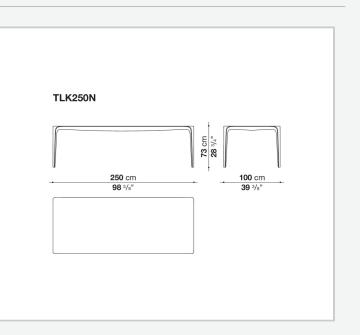

## Link Outdoor

TABLES

2009

Jakob Wagner



## Description

One-of-a-kind, moulded in a continuous, joint-free shape, the Link Outdoor table stands out for its pure design and soft materiality. It is made from a practical technological material: a special Cristalplant® compound with a soft-touch effect of considerable sensory impact. Suitable for indoor and outdoor use.

## **Technical** information

**Top and legs** Cristalplant Outdoor® (natural mineral filler of phosphate of aluminium with polyester acrylate resin) **Waterproof cover cloth** PES fabric coated on one side in PU

## Technical drawings