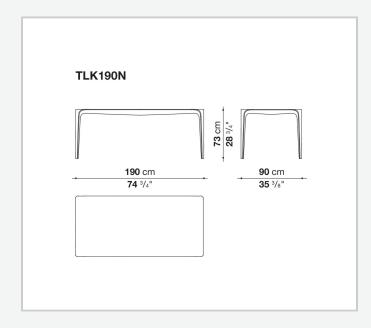

## Link Outdoor

TABLES

2009

Jakob Wagner



## Description

One-of-a-kind, moulded in a continuous, joint-free shape, the Link Outdoor table stands out for its pure design and soft materiality. It is made from a practical technological material: a special Cristalplant® compound with a soft-touch effect of considerable sensory impact. Suitable for indoor and outdoor use.

## **Technical** information

**Top and legs** Cristalplant Outdoor® (natural mineral filler of phosphate of aluminium with polyester acrylate resin) **Waterproof cover cloth** PES fabric coated on one side in PU

## Technical drawings