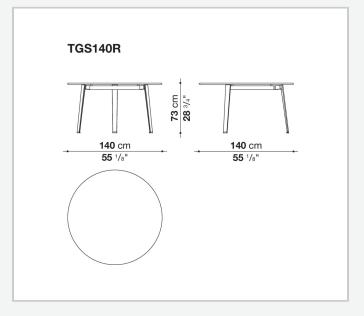

## Ginepro

**TABLES** 

2020

Antonio Citterio



## Description

The Ginepro table is made with an anthracite painted aluminium structure and a Serpentine stone top, extremely durable and precious. With its two shapes (round and rectangular with rounded corners) and different dimensions, it lends itself to be placed in different outdoor environments: terraces, verandas, patios and gardens.

## Technical information

9/26/23

**Top** Serpentine stone

Frame

die-cast aluminium and extrusions with polyurethane painting

**Ferrules** 

thermoplastic material

Waterproof cover cloth

PES fabric coated on one side in PU

2 9/26/23

## Technical drawings









9/26/23