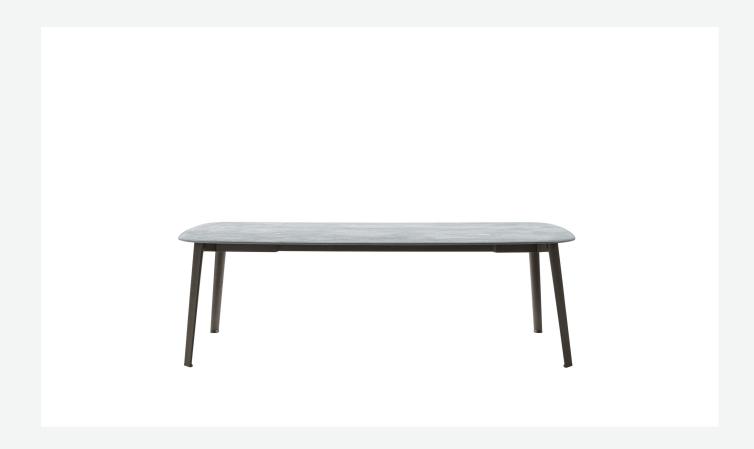

## Description

The Ginepro table is made with an anthracite painted aluminium structure and a Serpentine stone top, extremely durable and precious. With its two shapes (round and rectangular with rounded corners) and different dimensions, it lends itself to be placed in different outdoor environments: terraces, verandas, patios and gardens.

## Technical information

9/26/23

**Top** Serpentine stone

Frame

die-cast aluminium and extrusions with polyurethane painting

**Ferrules** 

thermoplastic material

Waterproof cover cloth