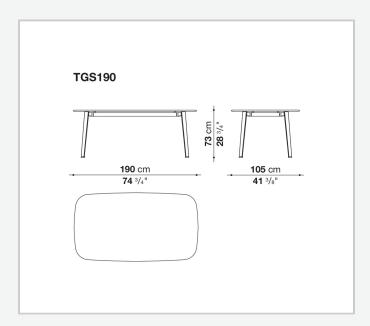

## Ginepro

**TABLES** 

2020

Antonio Citterio



## Description

The Ginepro table is made with an anthracite painted aluminium structure and a Serpentine stone top, extremely durable and precious. With its two shapes (round and rectangular with rounded corners) and different dimensions, it lends itself to be placed in different outdoor environments: terraces, verandas, patios and gardens.

## Technical information

9/26/23

**Top** Serpentine stone

Frame

die-cast aluminium and extrusions with polyurethane painting

**Ferrules** 

thermoplastic material

Waterproof cover cloth

PES fabric coated on one side in PU

2 9/26/23

## Technical drawings









9/26/23