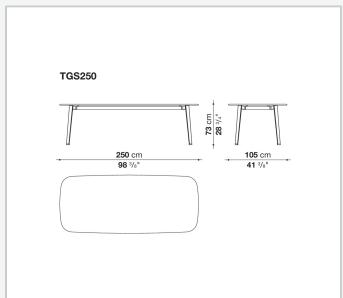

## Ginepro

**TABLES** 

2020

Antonio Citterio



## Description

The Ginepro table is made with an anthracite painted aluminium structure and a Serpentine stone top, extremely durable and precious. With its two shapes (round and rectangular with rounded corners) and different dimensions, it lends itself to be placed in different outdoor environments: terraces, verandas, patios and gardens.

## Technical information

9/26/23

**Top** Serpentine stone

Frame

die-cast aluminium and extrusions with polyurethane painting

**Ferrules** 

thermoplastic material

Waterproof cover cloth

PES fabric coated on one side in PU

2 9/26/23

## Technical drawings









9/26/23