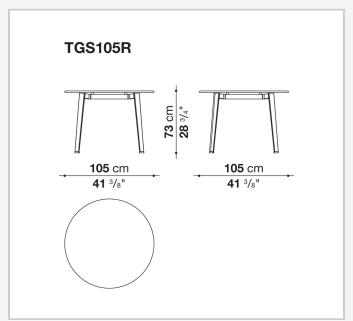

## Ginepro

**TABLES** 

2020

Antonio Citterio



## Description

The Ginepro table is made with an anthracite painted aluminium structure and a Serpentine stone top, extremely durable and precious. With its two shapes (round and rectangular with rounded corners) and different dimensions, it lends itself to be placed in different outdoor environments: terraces, verandas, patios and gardens.

## Technical information

9/26/23

**Top** Serpentine stone

Frame

die-cast aluminium and extrusions with polyurethane painting

**Ferrules** 

thermoplastic material

Waterproof cover cloth

PES fabric coated on one side in PU

2 9/26/23

## Technical drawings









9/26/23