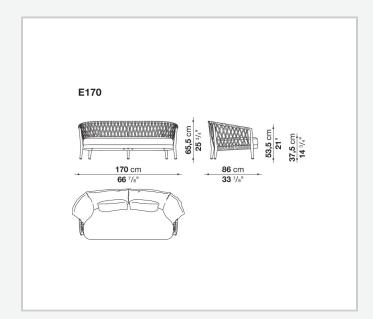

designed for outdoor use. Erica is a complete series of seating elements, inclusive of an armchair, a small armchair and a chair.

## **Technical** information

#### Frame

die-cast aluminium and extrusions with polyester powder painting

#### **Back upholstery**

shaped polyurethane of different density, Solotex fibre and visco-elastic polyurethane combination, cover in water repellent polyester fibre

### Seat upholstery

shaped polyurethane, cover in water repellent polyester fibre (with heat-sealed ribbon)

#### Interlacing

polypropylene fibre braid

#### Seat webbing

polypropylene fibre and synthetic rubber threads

#### Ferrules

thermoplastic material

### Waterproof cover cloth

PES fabric coated on one side in PU

#### Cover

fabric in limited categories

# Technical drawings