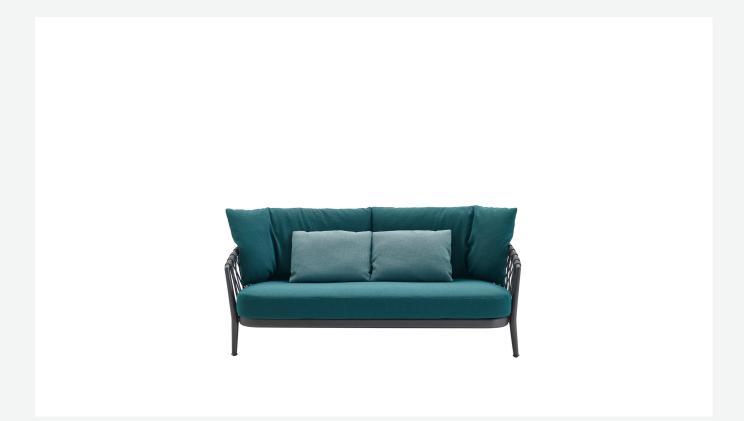

## Description

Available as a two-seater or three-seater outdoor sofa, Erica offers a technological blend of extruded and diecast aluminium elements. Its lightness and refined design makes it ideal for both public and residential settings, delivering ergonomic comfort together with strength for outdoor use. The seat and back cushions are a guarantee of comfort and relaxation. The frames are available in three finishes, combined with a polypropylene fibre interlacing and a high-strength internal core designed for outdoor use. Erica is a complete series of seating elements, inclusive of an armchair, a small armchair and a chair.