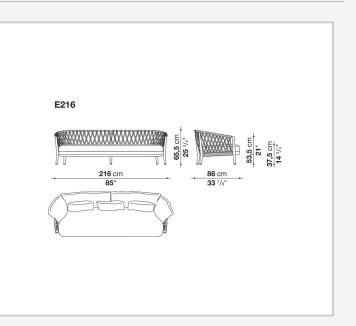

esigned for outdoor use. Erica is a complete series of seating elements, inclusive of an armchair, a small armchair and a chair.

## **Technical** information

#### Frame

die-cast aluminium and extrusions with polyester powder painting

#### **Back upholstery**

shaped polyurethane of different density, Solotex fibre and visco-elastic polyurethane combination, cover in water repellent polyester fibre

### Seat upholstery

shaped polyurethane, cover in water repellent polyester fibre (with heat-sealed ribbon)

#### Interlacing

polypropylene fibre braid

#### Seat webbing

polypropylene fibre and synthetic rubber threads

#### Ferrules

thermoplastic material

### Waterproof cover cloth

PES fabric coated on one side in PU

#### Cover

fabric in limited categories

# Technical drawings