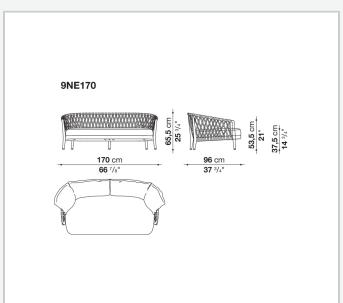

aped polyurethane of different density, Solotex fibre and visco-elastic polyurethane combination, cover in water repellent polyester fibre

# Seat upholstery

shaped polyurethane, polyester fiber recycled from PET, cover in water repellent polyester fibre

## **Seat upholstery (British Standard version)**

shaped polyurethane, cover in water repellent polyester fibre (with heat-sealed ribbon)

#### Seat webbing

polypropylene fibre and synthetic rubber threads

#### Interlacing

polypropylene fibre braid

#### **Ferrules**

thermoplastic material

### Waterproof cover cloth

PES fabric coated on one side in PU

#### Cover

fabric in limited categories (with profile)

## **Cover (British Standard version)**

fabric in limited categories (without profile)

9/27/23

# Technical drawings











9/27/23