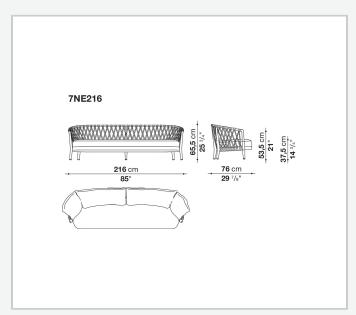

ed polyurethane of different density, Solotex fibre and visco-elastic polyurethane combination, cover in water repellent polyester fibre

# Seat upholstery

shaped polyurethane, polyester fiber recycled from PET, cover in water repellent polyester fibre

## **Seat upholstery (British Standard version)**

shaped polyurethane, cover in water repellent polyester fibre (with heat-sealed ribbon)

#### Seat webbing

polypropylene fibre and synthetic rubber threads

#### Interlacing

polypropylene fibre braid

#### **Ferrules**

thermoplastic material

### Waterproof cover cloth

PES fabric coated on one side in PU

#### Cover

fabric in limited categories (with profile)

## **Cover (British Standard version)**

fabric in limited categories (without profile)

9/27/23

# Technical drawings











9/27/23