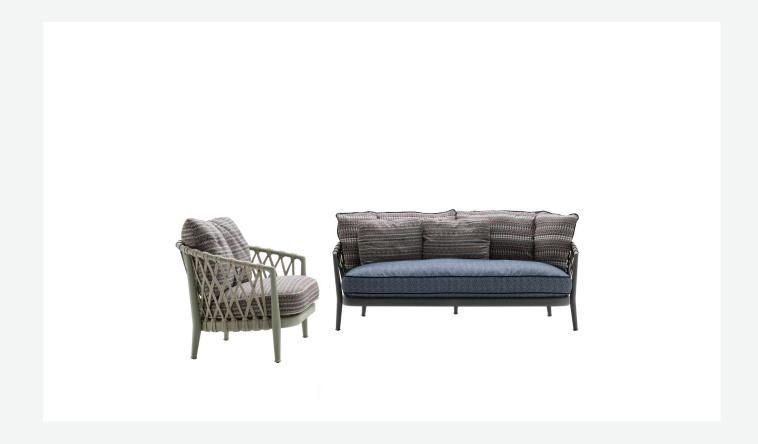

# Description

The Erica '19 sofas take up the formal lightness, curved lines and characteristic interlacing of the Erica series, but offering a deeper seat and a lived-in appearance. They come in different sizes with a more or less deep seat. The cushion's upholstery grants an appearance of natural softness, making them even more inviting. The refined shades of the frame and interlacing are complemented by a vast range of cushion covers, in an array of tones and designs, all co-ordinating with each other.