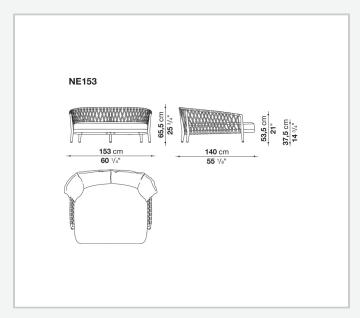

shaped polyurethane of different density, Solotex fibre and visco-elastic polyurethane combination, cover in water repellent polyester fibre

# Seat upholstery

shaped polyurethane, polyester fiber recycled from PET, cover in water repellent polyester fibre

## **Seat upholstery (British Standard version)**

shaped polyurethane, cover in water repellent polyester fibre (with heat-sealed ribbon)

#### Seat webbing

polypropylene fibre and synthetic rubber threads

#### Interlacing

polypropylene fibre braid

#### **Ferrules**

thermoplastic material

### Waterproof cover cloth

PES fabric coated on one side in PU

#### Cover

fabric in limited categories (with profile)

## **Cover (British Standard version)**

fabric in limited categories (without profile)

9/27/23

# Technical drawings











9/27/23