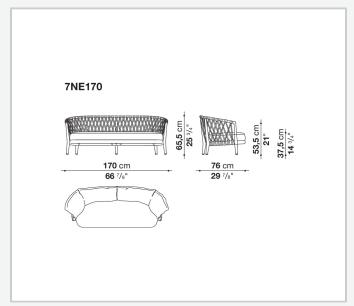

shaped polyurethane of different density, Solotex fibre and visco-elastic polyurethane combination, cover in water repellent polyester fibre

# Seat upholstery

shaped polyurethane, polyester fiber recycled from PET, cover in water repellent polyester fibre

## **Seat upholstery (British Standard version)**

shaped polyurethane, cover in water repellent polyester fibre (with heat-sealed ribbon)

#### Seat webbing

polypropylene fibre and synthetic rubber threads

#### Interlacing

polypropylene fibre braid

#### **Ferrules**

thermoplastic material

### Waterproof cover cloth

PES fabric coated on one side in PU

#### Cover

fabric in limited categories (with profile)

## **Cover (British Standard version)**

fabric in limited categories (without profile)

9/27/23

# Technical drawings











9/27/23