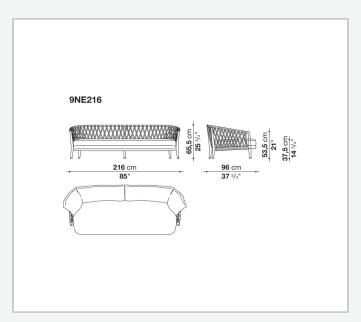

polyurethane of different density, Solotex fibre and visco-elastic polyurethane combination, cover in water repellent polyester fibre

# Seat upholstery

shaped polyurethane, polyester fiber recycled from PET, cover in water repellent polyester fibre

## **Seat upholstery (British Standard version)**

shaped polyurethane, cover in water repellent polyester fibre (with heat-sealed ribbon)

#### Seat webbing

polypropylene fibre and synthetic rubber threads

#### Interlacing

polypropylene fibre braid

#### **Ferrules**

thermoplastic material

### Waterproof cover cloth

PES fabric coated on one side in PU

#### Cover

fabric in limited categories (with profile)

## **Cover (British Standard version)**

fabric in limited categories (without profile)

9/27/23

# Technical drawings











9/27/23