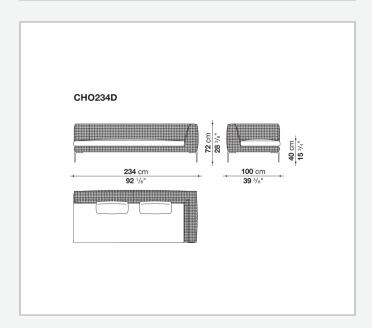

flexibility and signature design of the inverted "L" shaped feet. With its rigorous, timeless aesthetic, it stands out for its lightweight internal aluminium frame and an external surface created by an open interlacing polypropylene ribbon.

### Technical information

9/28/23

#### **Internal frame**

tubular aluminium and aluminium profiles

#### Interlacing

polypropylene fibre

#### Seat cushion

shaped polyurethane, cover in water repellent polyester fibre

#### **Back cushion**

polyester fibre, cover in water repellent polyester fibre

#### Feet

die-cast aluminium with polyester powder painting

#### **Ferrules**

thermoplastic material

### Waterproof cover cloth

PES fabric coated on one side in PU

#### Cover

fabric in limited categories

9/28/23

## Technical drawings













9/28/23