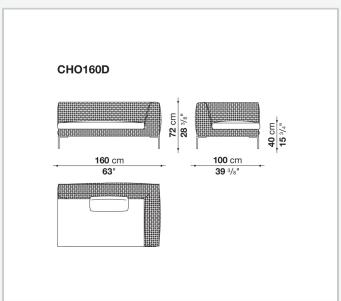

me, flexibility and signature design of the inverted "L" shaped feet. With its rigorous, timeless aesthetic, it stands out for its lightweight internal aluminium frame and an external surface created by an open interlacing polypropylene ribbon.

### Technical information

9/28/23

#### **Internal frame**

tubular aluminium and aluminium profiles

#### Interlacing

polypropylene fibre

#### Seat cushion

shaped polyurethane, cover in water repellent polyester fibre

#### **Back cushion**

polyester fibre, cover in water repellent polyester fibre

#### Feet

die-cast aluminium with polyester powder painting

#### **Ferrules**

thermoplastic material

### Waterproof cover cloth

PES fabric coated on one side in PU

#### Cover

fabric in limited categories

9/28/23

## Technical drawings













9/28/23