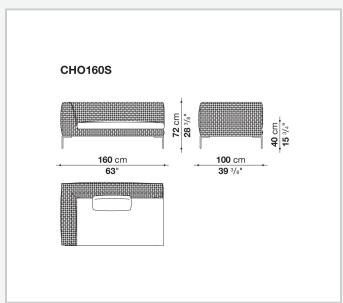

rame, flexibility and signature design of the inverted "L" shaped feet. With its rigorous, timeless aesthetic, it stands out for its lightweight internal aluminium frame and an external surface created by an open interlacing polypropylene ribbon.

### Technical information

9/28/23

#### **Internal frame**

tubular aluminium and aluminium profiles

#### Interlacing

polypropylene fibre

#### Seat cushion

shaped polyurethane, cover in water repellent polyester fibre

#### **Back cushion**

polyester fibre, cover in water repellent polyester fibre

#### Feet

die-cast aluminium with polyester powder painting

#### **Ferrules**

thermoplastic material

### Waterproof cover cloth

PES fabric coated on one side in PU

#### Cover

fabric in limited categories

9/28/23

## Technical drawings













9/28/23