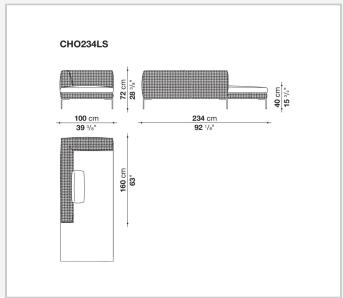

signature design of the inverted "L" shaped feet. With its rigorous, timeless aesthetic, it stands out for its lightweight internal aluminium frame and an external surface created by an open interlacing polypropylene ribbon.

### Technical information

9/28/23

#### **Internal frame**

tubular aluminium and aluminium profiles

#### Interlacing

polypropylene fibre

#### Seat cushion

shaped polyurethane, cover in water repellent polyester fibre

#### **Back cushion**

polyester fibre, cover in water repellent polyester fibre

#### Feet

die-cast aluminium with polyester powder painting

#### **Ferrules**

thermoplastic material

### Waterproof cover cloth

PES fabric coated on one side in PU

#### Cover

fabric in limited categories

9/28/23

## Technical drawings













9/28/23