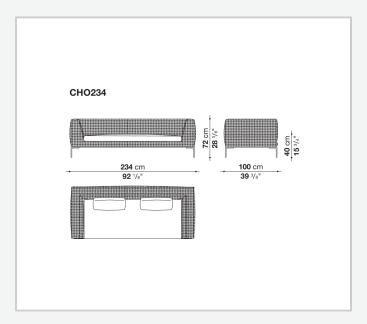

frame, flexibility and signature design of the inverted "L" shaped feet. With its rigorous, timeless aesthetic, it stands out for its lightweight internal aluminium frame and an external surface created by an open interlacing polypropylene ribbon.

### Technical information

9/28/23

#### **Internal frame**

tubular aluminium and aluminium profiles

#### Interlacing

polypropylene fibre

#### Seat cushion

shaped polyurethane, cover in water repellent polyester fibre

#### **Back cushion**

polyester fibre, cover in water repellent polyester fibre

#### Feet

die-cast aluminium with polyester powder painting

#### **Ferrules**

thermoplastic material

### Waterproof cover cloth

PES fabric coated on one side in PU

#### Cover

fabric in limited categories

9/28/23

## Technical drawings













9/28/23