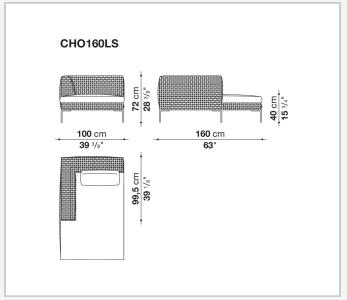

exibility and signature design of the inverted "L" shaped feet. With its rigorous, timeless aesthetic, it stands out for its lightweight internal aluminium frame and an external surface created by an open interlacing polypropylene ribbon.

### Technical information

9/28/23

#### **Internal frame**

tubular aluminium and aluminium profiles

#### Interlacing

polypropylene fibre

#### Seat cushion

shaped polyurethane, cover in water repellent polyester fibre

#### **Back cushion**

polyester fibre, cover in water repellent polyester fibre

#### Feet

die-cast aluminium with polyester powder painting

#### **Ferrules**

thermoplastic material

### Waterproof cover cloth

PES fabric coated on one side in PU

#### Cover

fabric in limited categories

9/28/23

## Technical drawings













9/28/23