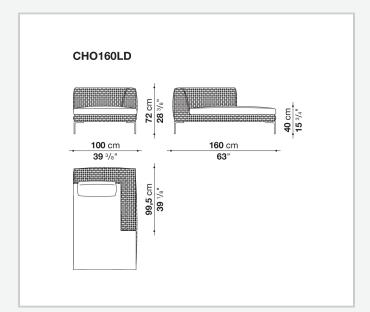

nd signature design of the inverted "L" shaped feet. With its rigorous, timeless aesthetic, it stands out for its lightweight internal aluminium frame and an external surface created by an open interlacing polypropylene ribbon.

### Technical information

9/28/23

#### **Internal frame**

tubular aluminium and aluminium profiles

#### Interlacing

polypropylene fibre

#### Seat cushion

shaped polyurethane, cover in water repellent polyester fibre

#### **Back cushion**

polyester fibre, cover in water repellent polyester fibre

#### Feet

die-cast aluminium with polyester powder painting

#### **Ferrules**

thermoplastic material

### Waterproof cover cloth

PES fabric coated on one side in PU

#### Cover

fabric in limited categories

9/28/23

## Technical drawings













9/28/23