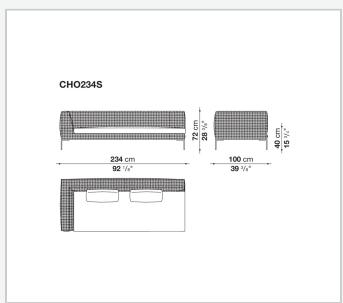

, flexibility and signature design of the inverted "L" shaped feet. With its rigorous, timeless aesthetic, it stands out for its lightweight internal aluminium frame and an external surface created by an open interlacing polypropylene ribbon.

### Technical information

9/28/23

#### **Internal frame**

tubular aluminium and aluminium profiles

#### Interlacing

polypropylene fibre

#### Seat cushion

shaped polyurethane, cover in water repellent polyester fibre

#### **Back cushion**

polyester fibre, cover in water repellent polyester fibre

#### Feet

die-cast aluminium with polyester powder painting

#### **Ferrules**

thermoplastic material

### Waterproof cover cloth

PES fabric coated on one side in PU

#### Cover

fabric in limited categories

9/28/23

## Technical drawings













9/28/23