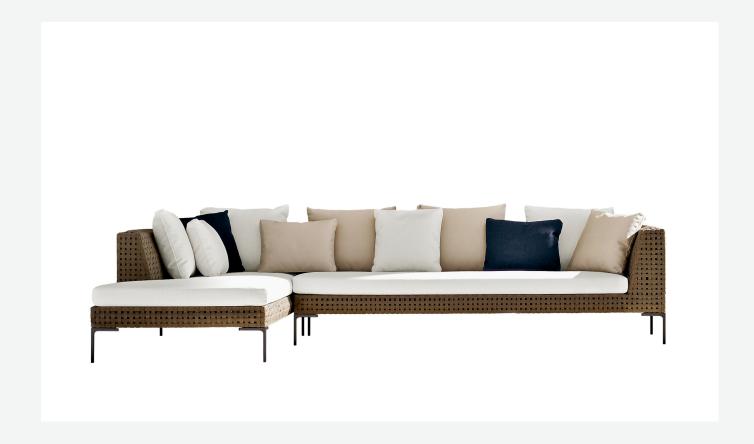

## Description

The outdoor version of the Charles sofa system - a long-time bestseller for B&B Italia - preserves the quality of the interior design project and the characteristics that made it a classic of pure contemporary taste. Indeed, the system features the same slim frame, flexibility and signature design of the inverted "L" shaped feet. With its rigorous, timeless aesthetic, it stands out for its lightweight internal aluminium frame and an external surface created by an open interlacing polypropylene ribbon.