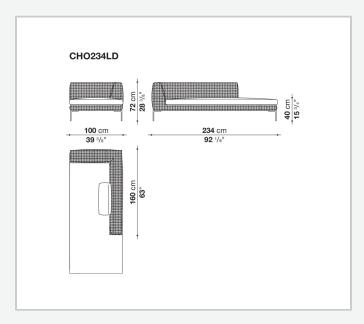

ignature design of the inverted "L" shaped feet. With its rigorous, timeless aesthetic, it stands out for its lightweight internal aluminium frame and an external surface created by an open interlacing polypropylene ribbon.

### Technical information

9/28/23

#### **Internal frame**

tubular aluminium and aluminium profiles

#### Interlacing

polypropylene fibre

#### Seat cushion

shaped polyurethane, cover in water repellent polyester fibre

#### **Back cushion**

polyester fibre, cover in water repellent polyester fibre

#### Feet

die-cast aluminium with polyester powder painting

#### **Ferrules**

thermoplastic material

### Waterproof cover cloth

PES fabric coated on one side in PU

#### Cover

fabric in limited categories

9/28/23

## Technical drawings













9/28/23