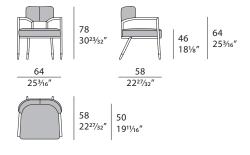

delicate light gold metal feet. Madison chair is available in different finishes included in our collection.



The company reserves the right to make changes to the models without notice. The information given here is based on the latest data published on the price list.



# **MADISON** Chair

Designer: Andrea Bonini Year: 2017

#### **TECHNICAL:**

**Structure:** solid wood and plywood, glossy hand-decorated polyester finish / **Seat and back cushions:** Polyurethane foam in different densities / **Pre-upholstery:** polyester wadding / **Cover:** non-removable in leather or fabric / **Feet:** metal Light Gold finish / **Certifications:** the product has been tested that it meets the requirements of EN-1728: 2012 + AC: 2013 load resistance.

### **DRAWINGS:**

measures in cm and inches