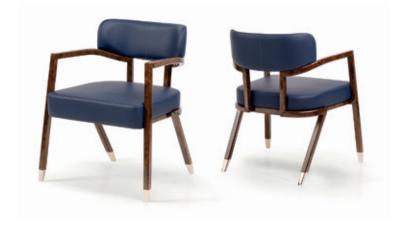

# **MADISON** Chair

Designer: Andrea Bonini Year: 2017

## DESCRIPTION

The chair from Madison collection stands out for its original shape, the sophisticated design invites to enjoy the comfort of the seat. A game of full and empty given by the alternating of the glossy lacquered solid wood and the soft padding, all supported by delicate light gold metal feet. Madison chair is available in different finishes included in our collection.