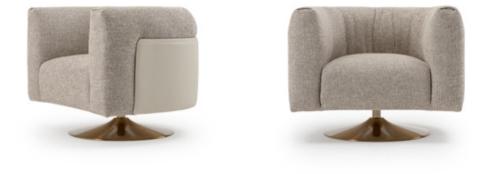

### TECHNICAL:

**Structure:** plywood and solid wood padded with Polyurethane foam in different densities / **Cushions:** Polyurethane foam in different densities / **Pre-upholstery:** polyester wadding / **Upholstery:** non-removable in leather or fabric / **Base:** in Audrey Bronze metal finish. Available with fixed or swivel base.