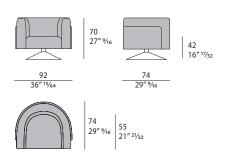

ing room. Thanks to the possibility of combining different modules, from corner seats, chaise longue or coffee tables with wooden base and marble top, it allows a wide margin of customization, so as to create unique furnishings as in the choice of finishes.





## SOUL Armchair

Designer: Giuseppe Viganò Year: 2021

### TECHNICAL:

**Structure:** plywood and solid wood padded with Polyurethane foam in different densities / **Cushions:** Polyurethane foam in different densities / **Pre-upholstery:** polyester wadding / **Upholstery:** non-removable in leather or fabric / **Base:** in Audrey Bronze metal finish. Available with fixed or swivel base.

NOTES: Soul inserts will always be made in the same material and colour as the backrest covering

#### **DRAWINGS:**

measures in cm and inch