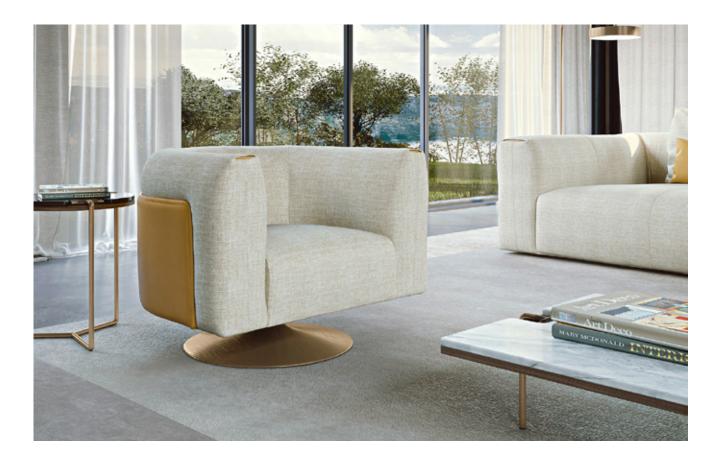

### DESCRIPTION

The modular sofa of the Soul collection is a versatile living room. Thanks to the possibility of combining different modules, from corner seats, chaise longue or coffee tables with wooden base and marble top, it allows a wide margin of customization, so as to create unique furnishings as in the choice of finishes.

### TECHNICAL:

**Structure:** plywood and solid wood padded with Polyurethane foam in different densities / **Cushions:** Polyurethane foam in different densities / **Pre-upholstery:** polyester wadding / **Upholstery:** non-removable in leather or fabric / **Base:** in Audrey Bronze metal finish. Available with fixed or swivel base.