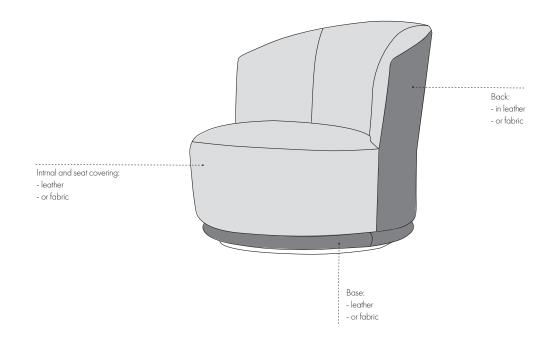

#### DESCRIPTION

The Blues armchair is a versatile element, perfect for any ambiance. The swivel base allows you to experience this comfortable seat from every side, from the backrest covered in leather to the soft interior covered in fabric.

### TECHNICAL:

**Structure:** solid wood and plywood with Polyurethane foam padding in different densities **/ Preupholstery:** polyester wadding **/ Upholstery:** non-removable in leather or fabric **/ Swivel base:** in painted MDF wood.