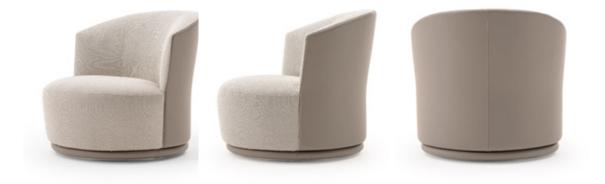

#### DESCRIPTION

The Blues armchair is a versatile element, perfect for any ambiance. The swivel base allows you to experience this comfortable seat from every side, from the backrest covered in leather to the soft interior covered in fabric.