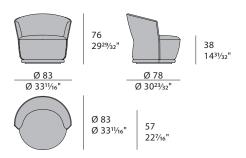

all armchair

Designer: Giuseppe Viganò Year: 2021



#### DESCRIPTION

The Blues armchair is a versatile element, perfect for any ambiance. The swivel base allows you to experience this comfortable seat from every side, from the backrest covered in leather to the soft interior covered in fabric.



The company reserves the right to make changes to the models without notice. The information given here is based on the latest data published on the price list.



## $BLUES \; \text{Small armchair}$

Designer: Giuseppe Viganò Year: 2021

### TECHNICAL:

**Structure:** solid wood and plywood with Polyurethane foam padding in different densities **/ Preupholstery:** polyester wadding **/ Upholstery:** non-removable in leather or fabric **/ Swivel base:** in painted MDF wood.

### **DRAWINGS:**