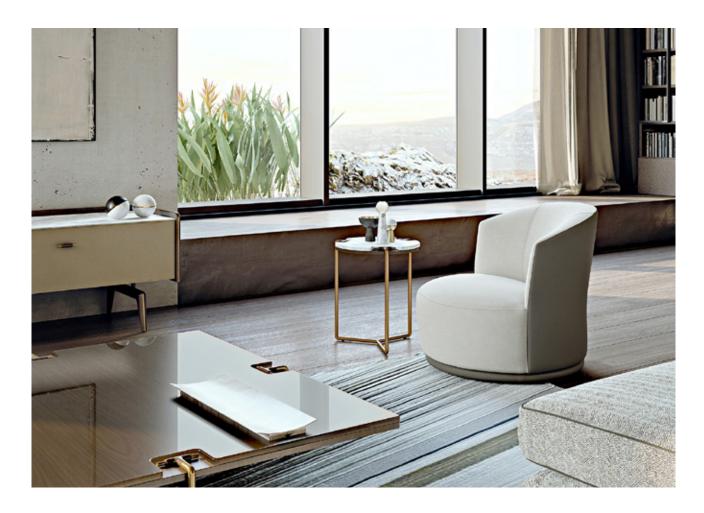

#### DESCRIPTION

The Blues armchair is a versatile element, perfect for any ambiance. The swivel base allows you to experience this comfortable seat from every side, from the backrest covered in leather to the soft interior covered in fabric.