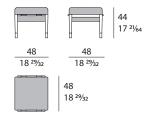

glossy lacquered wood, an upper structure covered in leather and a seat cushion in leather or fabric. Light gold metal details enlighten the antithetical value. Noir pouf is available in different finishes and coverings included in our collection.



The company reserves the right to make changes to the models without notice. The information given here is based on the latest data published on the price list.



# NOIR Pouf

Designer: Andrea Bonini Year: 2016

# **TECHNICAL:**

**Structure and legs:** plywood and solid wood, glossy hand-decorated polyester finish / **Cushions:** Polyurethane foam / **Pre-upholstery:** polyester wadding / **Upholstery:** non-removable in leather or fabric / **Feet and details:** metal Light Gold or Bronze finish.

# **DRAWINGS:**

measures in cm and inches