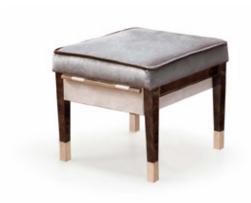

# DESCRIPTION

Pouf from Noir collection is a sophisticate accessory with four legs in glossy lacquered wood, an upper structure covered in leather and a seat cushion in leather or fabric. Light gold metal details enlighten the antithetical value. Noir pouf is available in different finishes and coverings included in our collection.

# **TECHNICAL:**

**Structure and legs:** plywood and solid wood, glossy hand-decorated polyester finish / **Cushions:** Polyurethane foam / **Pre-upholstery:** polyester wadding / **Upholstery:** non-removable in leather or fabric / **Feet and details:** metal Light Gold or Bronze finish.