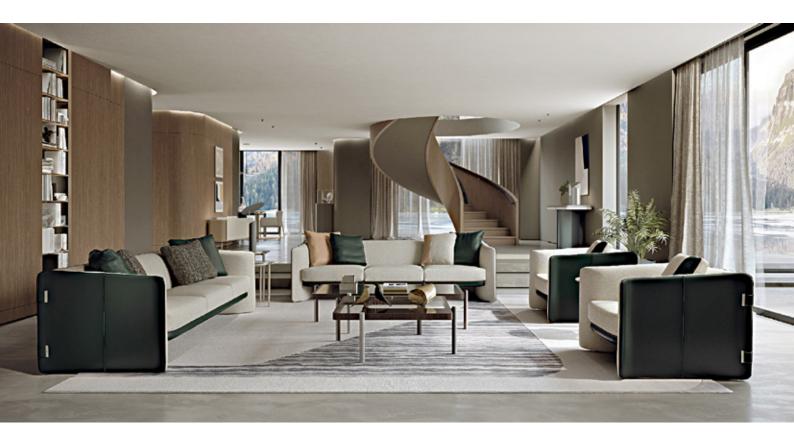

### DESCRIPTION

The central tables of the Vision collection express a sense of lightness and suspension. The thin wooden feet, with marble applications, support the structure on which a glass top rests. The structure that plays with an intertwining of solids and voids, creates lines that intersect and that can be admired through the transparency of the top.