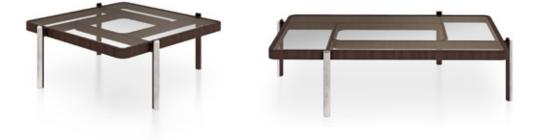

### DESCRIPTION

The central tables of the Vision collection express a sense of lightness and suspension. The thin wooden feet, with marble applications, support the structure on which a glass top rests. The structure that plays with an intertwining of solids and voids, creates lines that intersect and that can be admired through the transparency of the top.

### TECHNICAL:

**Structure:** solid wood and walnut veneered wood particle panels **/ Top:** bronzed or transparent glass **/ Decorative details:** metal Chrome finish. Marble shells on the legs.