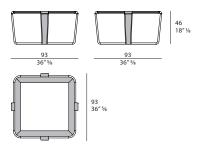

ooden base embellished with brushed gold details and leather inserts, element that is visible also in the side tables of the same collection. The table tops are available in wood, mirrored glass or marble. The Vine coffee table is available in different finishes included in our collection.



The company reserves the right to make changes to the models without notice. The information given here is based on the latest data published on the price list.



# VINE Centre table

Designer: Frank Jiang Year: 2019

#### **TECHNICAL**

**Structure:** solid walnut wood, MDF and walnut veneered wood particle panels. Leather application / **Top:** available in wood, in bronzed mirror or in marble / **Details:** metal Brushed Gold or Brushed Bronze finish.

#### **DRAWINGS**:

measures in cm and inch