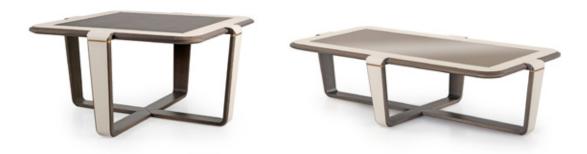

### DESCRIPTION

Vine coffee tables are available in multiple heights and in multiple sizes. They have a four-star wooden base embellished with brushed gold details and leather inserts, element that is visible also in the side tables of the same collection. The table tops are available in wood, mirrored glass or marble. The Vine coffee table is available in different finishes included in our collection.

#### **TECHNICAL**

**Structure:** solid walnut wood, MDF and walnut veneered wood particle panels. Leather application / **Top:** available in wood, in bronzed mirror or in marble / **Details:** metal Brushed Gold or Brushed Bronze finish.