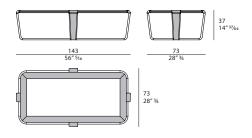

den base embellished with brushed gold details and leather inserts, element that is visible also in the side tables of the same collection. The table tops are available in wood, mirrored glass or marble. The Vine coffee table is available in different finishes included in our collection.



The company reserves the right to make changes to the models without notice. The information given here is based on the latest data published on the price list.



# VINE Centre table

Designer: Frank Jiang Year: 2019

#### **TECHNICAL**

**Structure:** solid walnut wood, MDF and walnut veneered wood particle panels. Leather application / **Top:** available in wood, in bronzed mirror or in marble / **Details:** metal Brushed Gold or Brushed Bronze finish.

#### **DRAWINGS**:

measures in cm and inch