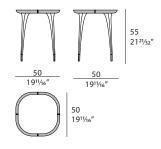

etal feet, optionally host a top with a marble insert and leather applications on the edges. Optional is also the leather pocket inserted in the legs that creates a second soft shelf.

Melting Light side table is available in different finishes included in our collection.



The company reserves the right to make changes to the models without notice. The information given here is based on the latest data published on the price list.



## **MELTING LIGHT** Side tables

Designer: Frank Jiang Year: 2018

### **TECHNICAL:**

**Structure:** MDF and walnut solid wood. Leather application. **/ Equipment:** R480 equipped with leather pocket **/ Top:** available in wood or marble **/ Feet and details:** metal in Brushed Gold or Brushed Bronze finish.

### **DRAWINGS:**

measures in cm and inch