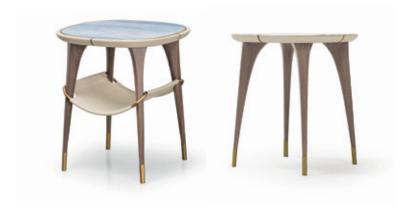

#### **DESCRIPTION**

Side table from Melting Light collection has elegant design and refined materials, indeed the wooden structure consisting of four thin legs with metal feet, optionally host a top with a marble insert and leather applications on the edges. Optional is also the leather pocket inserted in the legs that creates a second soft shelf.

### **TECHNICAL:**

**Structure:** MDF and walnut solid wood. Leather application. **/ Equipment:** R480 equipped with leather pocket **/ Top:** available in wood or marble **/ Feet and details:** metal in Brushed Gold or Brushed Bronze finish.