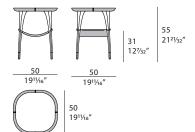

metal feet, optionally host a top with a marble insert and leather applications on the edges. Optional is also the leather pocket inserted in the legs that creates a second soft shelf.

Melting Light side table is available in different finishes included in our collection.



The company reserves the right to make changes to the models without notice. The information given here is based on the latest data published on the price list.



## **MELTING LIGHT** Side tables

Designer: Frank Jiang Year: 2018

### **TECHNICAL:**

**Structure:** MDF and walnut solid wood. Leather application. **/ Equipment:** R480 equipped with leather pocket **/ Top:** available in wood or marble **/ Feet and details:** metal in Brushed Gold or Brushed Bronze finish.

### **DRAWINGS:**

measures in cm and inch