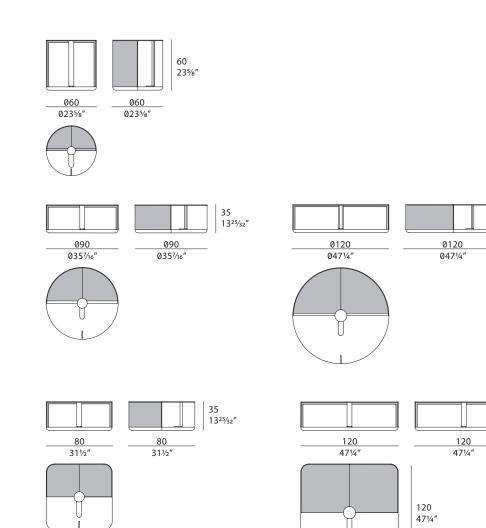

### **DRAWINGS:**

measures in cm and inch

35 13<sup>25</sup>⁄32″

> 35 13<sup>25</sup>⁄32″