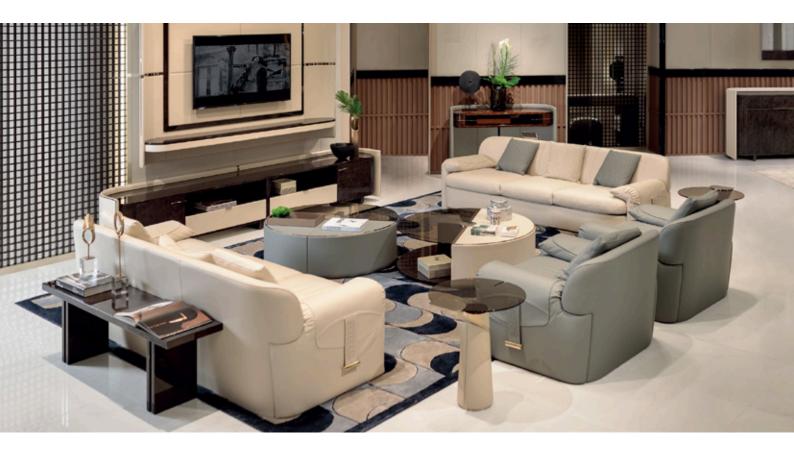

## ECLIPSE Coffee tables

Designer: Andrea Bonini Year: 2018

### DESCRIPTION

Coffee table from Eclipse collection creates an evocative game of contrasts thanks to the elegant matching of wood, bronzed glass and leather, that blends all these in a single element. Details in light golf metal underline the shape of these complements making them elegant and contemporary. Eclipse coffee table is available in different sizes and heights, in order to be suitable for all kind of environments or needs. Eclipse coffee table is available in different finishes included in our collection.