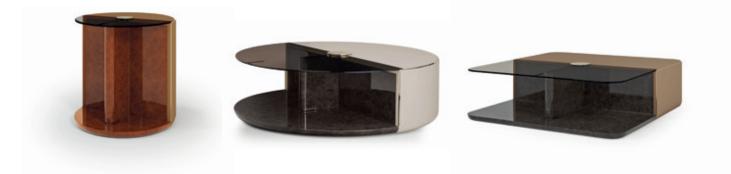

## ECLIPSE Coffee tables

Designer: Andrea Bonini Year: 2018

### DESCRIPTION

Coffee table from Eclipse collection creates an evocative game of contrasts thanks to the elegant matching of wood, bronzed glass and leather, that blends all these in a single element. Details in light golf metal underline the shape of these complements making them elegant and contemporary. Eclipse coffee table is available in different sizes and heights, in order to be suitable for all kind of environments or needs. Eclipse coffee table is available in different finishes included in our collection.

### TECHNICAL:

**Structure:** MDF and plywood, glossy hand-decorated polyester finish. Leather application **/ Top:** portion of top with leather application, portion of top in bronzed glass **/ Details:** metal Light Gold finish.