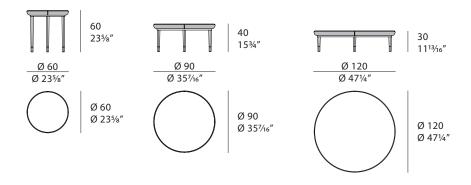

DESCRIPTION

Noir collection round coffee table. Wooden structure, hand-decorated, gloss polyester finish dark brown briar effect. Leather application. Bronze metal details, also available with light gold metal details. Also available with marble top. More wooden finishes and leathers are available in our samples books.



The company reserves the right to make changes to the models without notice. The information given here is based on the latest data published on the price list.



## NOIR Round coffee table

Designer: Andrea Bonini Year: 2016

### **TECHNICAL:**

Structure: MDF and solid wood, glossy hand-decorated polyester finish. Leather application / Top: available in wood or marble / Details and feet: metal Light Gold or Bronze finish.

#### **DRAWINGS:**

measures in cm and inch