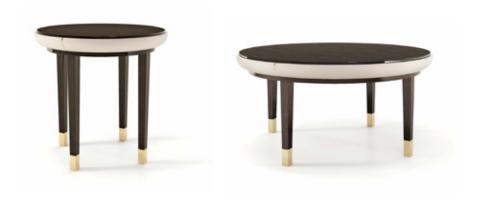

### DESCRIPTION

Noir collection round coffee table. Wooden structure, hand-decorated, gloss polyester finish dark brown briar effect. Leather application. Bronze metal details, also available with light gold metal details. Also available with marble top. More wooden finishes and leathers are available in our samples books.

### **TECHNICAL:**

Structure: MDF and solid wood, glossy hand-decorated polyester finish. Leather application / Top: available in wood or marble / Details and feet: metal Light Gold or Bronze finish.