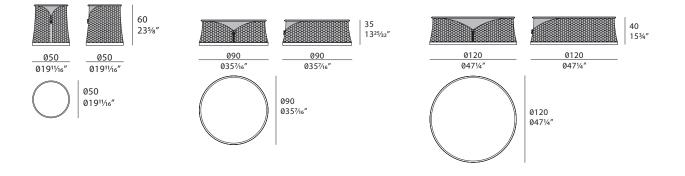

gold metal and a basement in gold metal characterized by his diamond shape. Top can be chosen between marble and glossy lacquered wood. Vogue coffee table is available in two dimensions. Vogue coffee table is available in different finishes included in our collection.



The company reserves the right to make changes to the models without notice. The information given here is based on the latest data published on the price list.



# **VOGUE** Coffee and side table

Designer: Andrea Bonini Year: 2015

### TECHNICAL:

**Structure:** solid wood and plywood, glossy hand-decorated polyester finish. Embroidered leather or fabric applications, printed leathers cannot be embroidered / **Top:** available in marble or wood / **Details:** metal Gold finish.

#### DRAWINGS:

measures in cm and inch