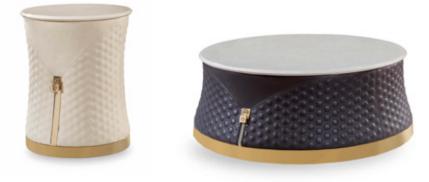

#### DESCRIPTION

Coffee table from Vogue collection is distinguished by refined and sophisticated details that highlight the exclusivity of the shape, the lightly flared structure is covered with embroidered leather with application of decorative zip in gold metal and a basement in gold metal characterized by his diamond shape. Top can be chosen between marble and glossy lacquered wood. Vogue coffee table is available in two dimensions. Vogue coffee table is available in different finishes included in our collection.

### TECHNICAL:

**Structure:** solid wood and plywood, glossy hand-decorated polyester finish. Embroidered leather or fabric applications, printed leathers cannot be embroidered / **Top:** available in marble or wood / **Details:** metal Gold finish.