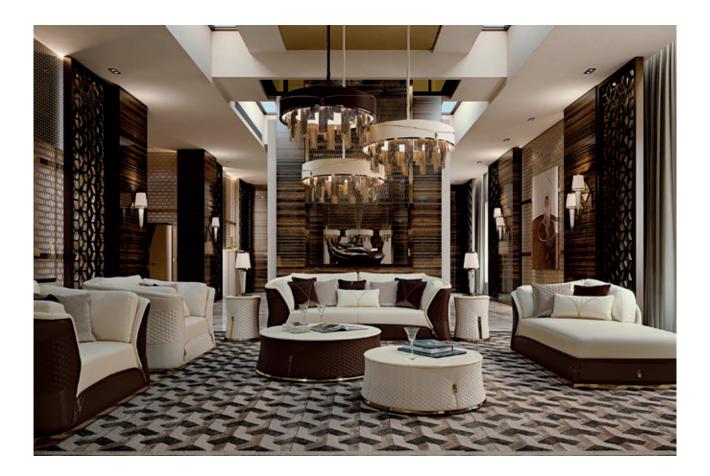

#### DESCRIPTION

Coffee table from Vogue collection is distinguished by refined and sophisticated details that highlight the exclusivity of the shape, the lightly flared structure is covered with embroidered leather with application of decorative zip in gold metal and a basement in gold metal characterized by his diamond shape. Top can be chosen between marble and glossy lacquered wood. Vogue coffee table is available in two dimensions. Vogue coffee table is available in different finishes included in our collection.