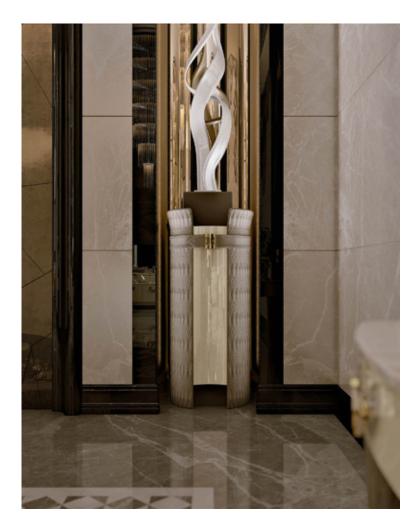

#### DESCRIPTION

Column from Numero Tre collection is distinguished from the typical embroidery of the whole collection, it is a design decorative object but also a functional object. The cylindrical shape highlights the variation between the upholstered parts and glossy lacquered parts. Numero Tre column is available in different finishes included in our collection.