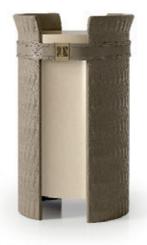

#### DESCRIPTION

Column from Numero Tre collection is distinguished from the typical embroidery of the whole collection, it is a design decorative object but also a functional object. The cylindrical shape highlights the variation between the upholstered parts and glossy lacquered parts. Numero Tre column is available in different finishes included in our collection.

### TECHNICAL

Structure: MDF, solid wood, plywood and wood particle panels, glossy hand-decorated polyester finish. Embroidered leather applications, printed leathers cannot be embroidered / Top: available in marble or wood / Details: metal Gold finish.