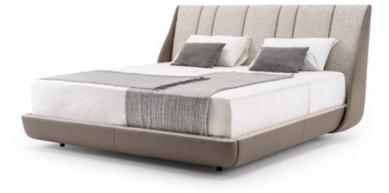

 $BLUES \; {\tt Bed}$ 

Designer: Giuseppe Viganò Year: 2021

## DESCRIPTION

The bed of the collection Blues is soft and cozy, fully padded and a pure symbol of comfort and well-being. The upholstery materials, leather and fabric, create an elegant contrasts. The Blues bed is available in different finishes as per sample books.