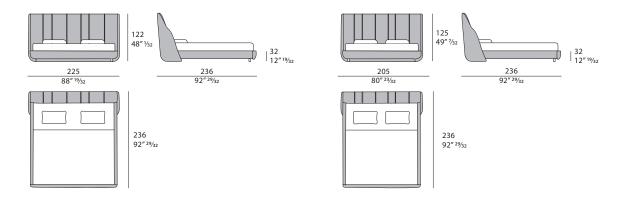

$BLUES \; {\tt Bed}$ 

Designer: Giuseppe Viganò Year: 2021



## DESCRIPTION

The bed of the collection Blues is soft and cozy, fully padded and a pure symbol of comfort and well-being. The upholstery materials, leather and fabric, create an elegant contrasts. The Blues bed is available in different finishes as per sample books.





## **BLUES** Bed

Designer: Giuseppe Viganò Year: 2021

## TECHNICAL:

**Structure:** solid wood and plywood **/ Padding:** Polyurethane foam in different densities **/ Preupholstery:** polyester wadding **/ Upholstery:** non-removable in leather or fabric.

## DRAWINGS:

measures in cm and inch