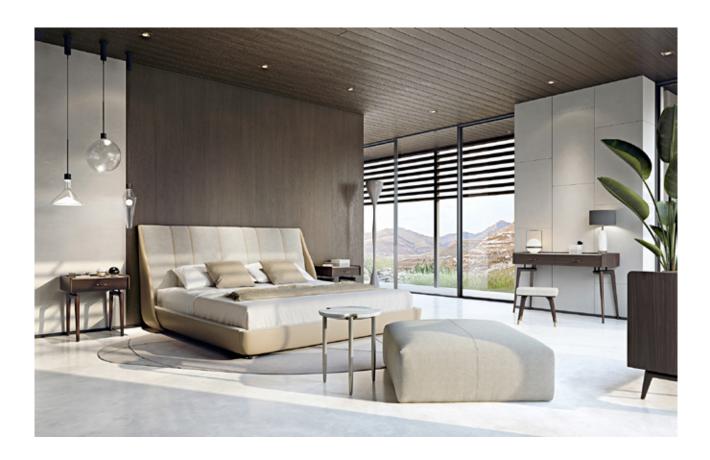

## **BLUES** Bed

Designer: Giuseppe Viganò Year: 2021

## DESCRIPTION

The bed of the collection Blues is soft and cozy, fully padded and a pure symbol of comfort and well-being. The upholstery materials, leather and fabric, create an elegant contrasts. The Blues bed is available in different finishes as per sample books.