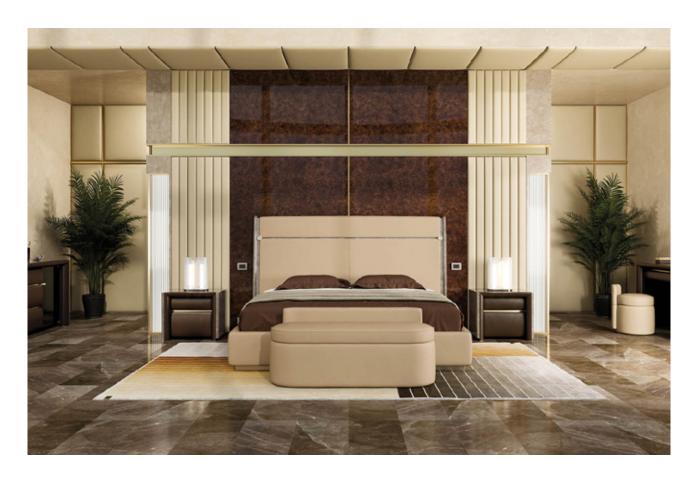

## **MADISON** Bed

Designer: Andrea Bonini Year: 2017

### **DESCRIPTION**

Madison bed has a glossy lacquered wooden headboard wrapped by soft leather inserts. The upholstered and leather-covered base is the frame for the mattress. The "button" details in gold metal, typical of the collection enhance the bed highlighting the modern lines. Madison bed is available in different wooden finishes and leather coverings as per our samples book.