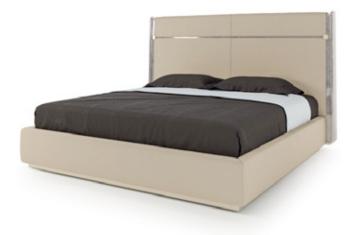

# **MADISON** Bed

Designer: Andrea Bonini Year: 2017

### **DESCRIPTION**

Madison bed has a glossy lacquered wooden headboard wrapped by soft leather inserts. The upholstered and leather-covered base is the frame for the mattress. The "button" details in gold metal, typical of the collection enhance the bed highlighting the modern lines. Madison bed is available in different wooden finishes and leather coverings as per our samples book.