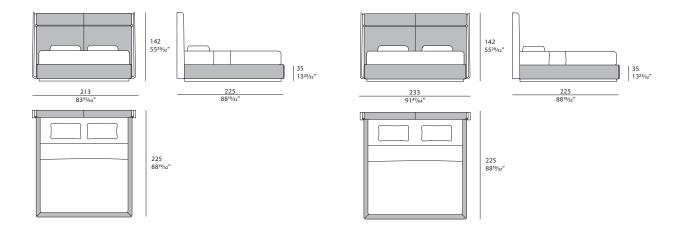

ame for the mattress. The "button" details in gold metal, typical of the collection enhance the bed highlighting the modern lines. Madison bed is available in different wooden finishes and leather coverings as per our samples book.



The company reserves the right to make changes to the models without notice. The information given here is based on the latest data published on the price list.



## **MADISON** Bed

Designer: Andrea Bonini Year: 2017

### **TECHNICAL:**

**Structure:** solid wood and plywood, glossy hand-decorated polyester finish / **Padding:** Polyurethane foam in different densities / **Pre-upholstery:** polyester wadding / **Upholstery:** nonremovable in leather or fabric / **Decorative details:** metal Light Gold finish.

#### **DRAWINGS:**

measures in cm and inches