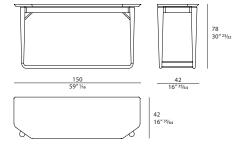

## VINE Console

Designer: Frank Jiang Year: 2019



### DESCRIPTION

The Vine Console clearly express its inspiration from Nature, the fil rouge of the entire collection. The structure in natural wood, as if it were branches, supports the wood or marble top. The design is high-lighted by brushed gold details. The Vine Console is available in various standard finishes.



The company reserves the right to make changes to the models without notice. The information given here is based on the latest data published on the price list.



# **VINE** Console

Designer: Frank Jiang Year: 2019

### **TECHNICAL:**

Structure: MDF and walnut solid wood / Top: available in wood or marble / Details: metal in Brushed Gold or Brushed Bronze finish.

### DRAWINGS:

measures in cm and inch