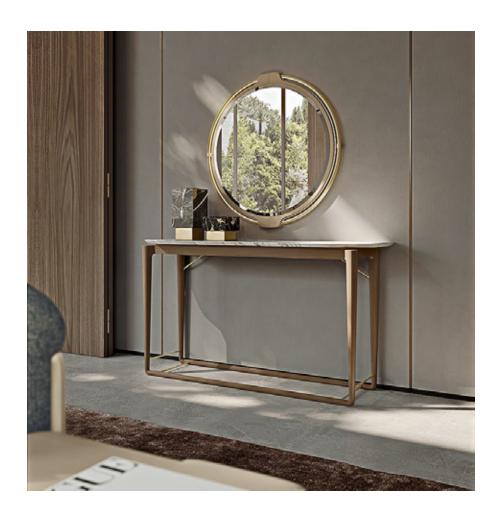

### DESCRIPTION

The Vine Console clearly express its inspiration from Nature, the fil rouge of the entire collection. The structure in natural wood, as if it were branches, supports the wood or marble top. The design is high-lighted by brushed gold details. The Vine Console is available in various standard finishes.

### **TECHNICAL:**

Structure: MDF and walnut solid wood / Top: available in wood or marble / Details: metal in Brushed Gold or Brushed Bronze finish.