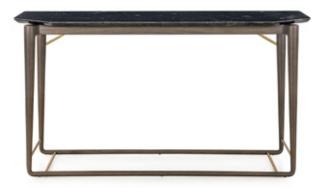

### DESCRIPTION

The Vine Console clearly express its inspiration from Nature, the fil rouge of the entire collection. The structure in natural wood, as if it were branches, supports the wood or marble top. The design is high-lighted by brushed gold details. The Vine Console is available in various standard finishes.

### **TECHNICAL:**

Structure: MDF and walnut solid wood / Top: available in wood or marble / Details: metal in Brushed Gold or Brushed Bronze finish.