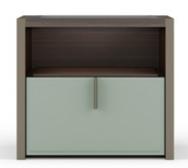

# **VENDOME** Bedside table

Designer: Matteo Nunziati Year: 2023

### **DESCRIPTION**

The bedside table from the Vendome collection, with its structure in heat-treated Eucalyptus profiled in metal. It has front drawers in leather with a central vertical handle, in the same metal with which the profiles were made. Soberly elegant, this storage solution is ideal for storing personal effects without hiding them. The Vendome bedside table is available in different finishes as per the sample card.

#### **TECHNICAL:**

**Structure:** MDF and particle board panels with heat-treated Eucalyptus veneer or in walnut wood / **Drawers:** one drawer / **Top:** in glass or wood / **Details:** metal with Matt Light Platinum or Matt Dark Platinum finish.