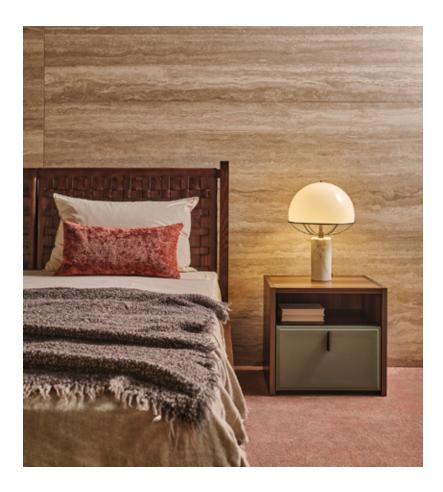

# **VENDOME** Bedside table

Designer: Matteo Nunziati Year: 2023

### **DESCRIPTION**

The bedside table from the Vendome collection, with its structure in heat-treated Eucalyptus profiled in metal. It has front drawers in leather with a central vertical handle, in the same metal with which the profiles were made. Soberly elegant, this storage solution is ideal for storing personal effects without hiding them. The Vendome bedside table is available in different finishes as per the sample card.

#### **TECHNICAL:**

**Structure:** MDF and particle board panels with heat-treated Eucalyptus veneer or in walnut wood / **Drawers:** one drawer / **Top:** in glass or wood / **Details:** metal with Matt Light Platinum or Matt Dark Platinum finish.