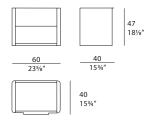

# **DOMUS** Bedside table

Designer: Matteo Nunziati Year: 2022



### **DESCRIPTION**

Rounded corners and curved metal handles create elegant shapes in the Domus chest of drawers and bedside table. The base, top and drawers are in eucalyptus, while the details and handles are in matte, light platinum metal.



The company reserves the right to make changes to the models without notice. The information given here is based on the latest data published on the price list.



## **DOMUS** Bedside table

Designer: Matteo Nunziati Year: 2022

### **TECHNICAL:**

**Structure:** MDF, heat-treated Eucalyptus veneered wood particle panels or walnut wood / **Drawers:** R342 - R344 one drawer / **Legs and details**: metal Matt Light Platinum finish.

### **DRAWINGS:**