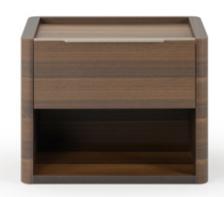

# **DOMUS** Bedside table

Designer: Matteo Nunziati Year: 2022

### **DESCRIPTION**

Rounded corners and curved metal handles create elegant shapes in the Domus chest of drawers and bedside table. The base, top and drawers are in eucalyptus, while the details and handles are in matte, light platinum metal.