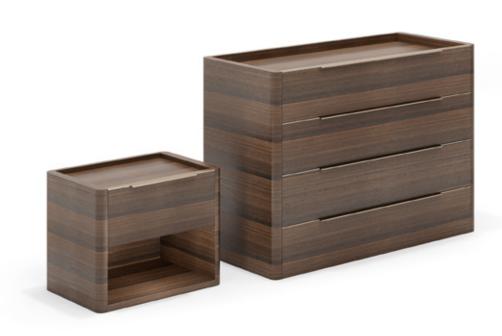

# **DOMUS** Bedside table

Designer: Matteo Nunziati Year: 2022

### **DESCRIPTION**

Rounded corners and curved metal handles create elegant shapes in the Domus chest of drawers and bedside table. The base, top and drawers are in eucalyptus, while the details and handles are in matte, light platinum metal.