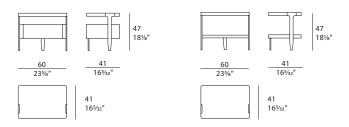

# **DOMUS** Bedside table

Designer: Matteo Nunziati Year: 2022



#### DESCRIPTION

The accent between the metal legs and the top is a signature feature of the collection, representing the designer's initiative to join contemporary style with more traditional design.



The company reserves the right to make changes to the models without notice. The information given here is based on the latest data published on the price list.



## **DOMUS** Bedside table

Designer: Matteo Nunziati Year: 2022

### TECHNICAL:

Structure: MDF, heat-treated Eucalyptus veneered wood particle panels or walnut wood / Drawers: R342 - R344 one drawer / Legs and details: metal Matt Light Platinum finish.

### **DRAWINGS:**