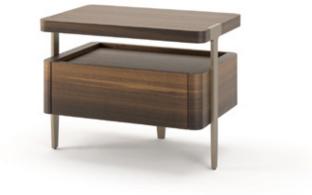

#### DESCRIPTION

The accent between the metal legs and the top is a signature feature of the collection, representing the designer's initiative to join contemporary style with more traditional design.

The company reserves the right to make changes to the models without notice. The information given here is based on the latest data published on the price list.

### TECHNICAL:

Structure: MDF, heat-treated Eucalyptus veneered wood particle panels or walnut wood / Drawers: R342 - R344 one drawer / Legs and details: metal Matt Light Platinum finish.