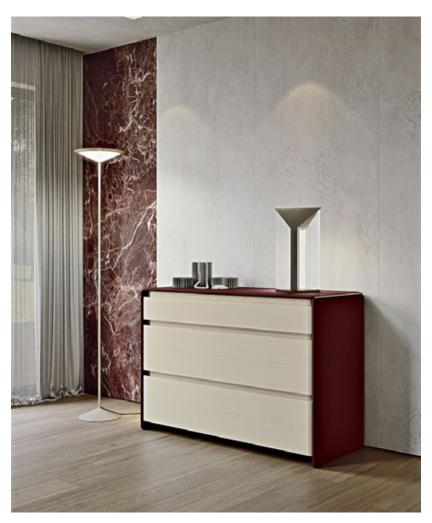

#### DESCRIPTION

The chest of drawers of the Zero collection features rounded drawers that lighten the shape of the unit, as well as the details in light platinum metal. The outer frame consists of panels covered in leather, while the inside of the drawers is covered with a light microfiber padding. The Zero chest of drawers is available in different finishes as per sample book.

### **TECHNICAL**

**Structure:** MDF and plywood. Leather application / **Drawers:** three, glossy monochrome lacquered polyester finish. Internal covering in microfiber / **Details:** metal in Matt Dark Platinum or Matt Light Platinum finish.