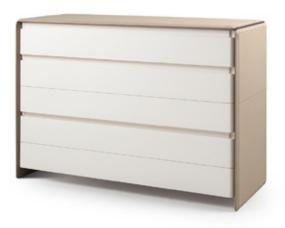

#### DESCRIPTION

The chest of drawers of the Zero collection features rounded drawers that lighten the shape of the unit, as well as the details in light platinum metal. The outer frame consists of panels covered in leather, while the inside of the drawers is covered with a light microfiber padding. The Zero chest of drawers is available in different finishes as per sample book.

### **TECHNICAL**

**Structure:** MDF and plywood. Leather application / **Drawers:** three, glossy monochrome lacquered polyester finish. Internal covering in microfiber / **Details:** metal in Matt Dark Platinum or Matt Light Platinum finish.