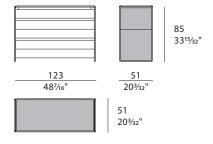

rawers that lighten the shape of the unit, as well as the details in light platinum metal. The outer frame consists of panels covered in leather, while the inside of the drawers is covered with a light microfiber padding. The Zero chest of drawers is available in different finishes as per sample book.



The company reserves the right to make changes to the models without notice. The information given here is based on the latest data published on the price list.



# **ZERO** Chest of drawers

Designer: Andrea Bonini Year: 2019

### **TECHNICAL**

**Structure:** MDF and plywood. Leather application / **Drawers:** three, glossy monochrome lacquered polyester finish. Internal covering in microfiber / **Details:** metal in Matt Dark Platinum or Matt Light Platinum finish.

#### **DRAWINGS**