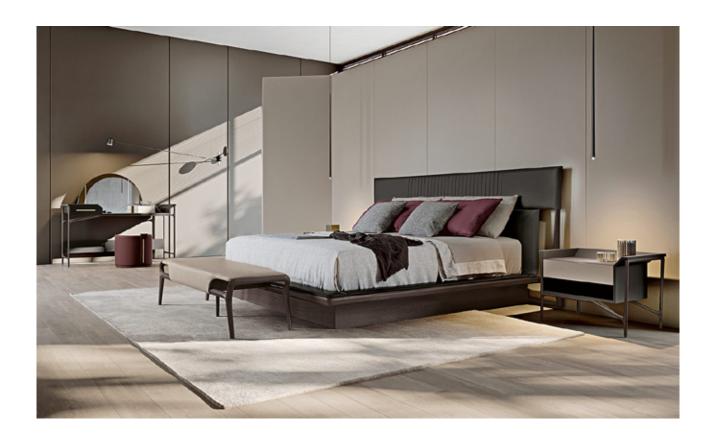

# VINE Bedside table

Designer: Frank Jiang Year: 2019

## DESCRIPTION

The bedside table of the Vine collection has a structure in natural wood, with an almost branched design. The outer frame and the drawer are covered in fine leather, same as the open compartment. The bedside table has one version right hand facing and one version left hand facing. The Vine bedside table is available in different finishes as per sample book.