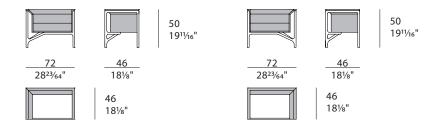

n almost branched design. The outer frame and the drawer are covered in fine leather, same as the open compartment. The bedside table has one version right hand facing and one version left hand facing. The Vine bedside table is available in different finishes as per sample book.



The company reserves the right to make changes to the models without notice. The information given here is based on the latest data published on the price list.



# VINE Bedside table

Designer: Frank Jiang Year: 2019

## **TECHNICAL**

**Structure:** MDF, solid walnut, plywood and walnut veneered wood particle panels. Leather application / **Top:** in bronzed glass / **Equipment:** one drawer and one open compartment covered in leather / **Details:** metal in Brushed Gold or Brushed Bronze.

### **DRAWINGS**