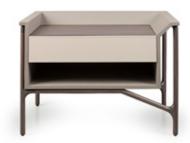

# VINE Bedside table

Designer: Frank Jiang Year: 2019

## DESCRIPTION

The bedside table of the Vine collection has a structure in natural wood, with an almost branched design. The outer frame and the drawer are covered in fine leather, same as the open compartment. The bedside table has one version right hand facing and one version left hand facing. The Vine bedside table is available in different finishes as per sample book.