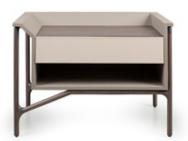

# VINE Bedside table

Designer: Frank Jiang Year: 2019

## DESCRIPTION

The bedside table of the Vine collection has a structure in natural wood, with an almost branched design. The outer frame and the drawer are covered in fine leather, same as the open compartment. The bedside table has one version right hand facing and one version left hand facing. The Vine bedside table is available in different finishes as per sample book.