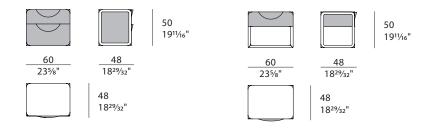

el metal. It is equipped with two drawers entirely covered in leather, it has a wooden top in glossy lacquered finish. The bedside table is also available in the version with one drawer. The Milano bedside table is available in different finishes as per the sample book.



The company reserves the right to make changes to the models without notice. The information given here is based on the latest data published on the price list.



# MILANO Bedside table

Designer: SBGA | Blengini Ghirardelli

Year: 2019

### **TECHNICAL**

**Structure:** MDF and plywood. Leather application / **Top:** in wood, glossy monochrome lacquered polyester finish / **Drawers:** two or one drawer. Internal covering in microfiber. Leather application / **Details:** metal Brushed Nickel finish.

#### **DRAWINGS**