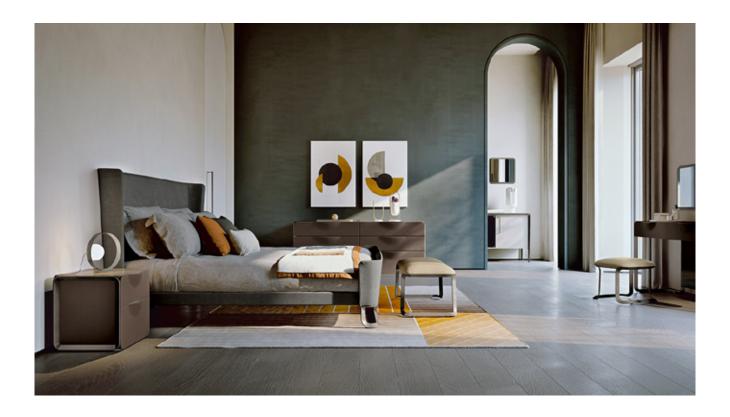

### DESCRIPTION

The bedside table of the Milano collection has a compact and solid structure entirely covered in leather, the shapes of the structure are highlighted by side elements in satin nickel metal. It is equipped with two drawers entirely covered in leather, it has a wooden top in glossy lacquered finish. The bedside table is also available in the version with one drawer. The Milano bedside table is available in different finishes as per the sample book.