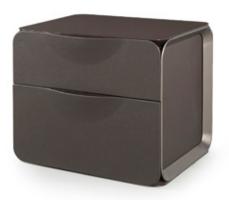

### DESCRIPTION

The bedside table of the Milano collection has a compact and solid structure entirely covered in leather, the shapes of the structure are highlighted by side elements in satin nickel metal. It is equipped with two drawers entirely covered in leather, it has a wooden top in glossy lacquered finish. The bedside table is also available in the version with one drawer. The Milano bedside table is available in different finishes as per the sample book.

### **TECHNICAL**

**Structure:** MDF and plywood. Leather application / **Top:** in wood, glossy monochrome lacquered polyester finish / **Drawers:** two or one drawer. Internal covering in microfiber. Leather application / **Details:** metal Brushed Nickel finish.