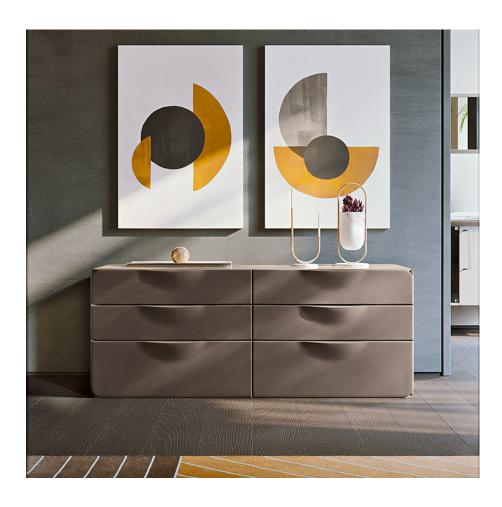

#### **DESCRIPTION**

The chest of drawers of the Milano collection has a compact and solid structure covered almost entirely in leather, the shapes of the structure are highlighted by side elements in satin nickel metal. The chest of drawers has six large drawers covered externally in leather and internally in microfiber, the top is in wood, glossy lacquered finish. The Milano chest of drawers is available in two versions: lower and higher. It is available in different finishes as per the sample book.

### **TECHNICAL**

**Structure:** MDF and plywood. Leather application / **Top:** in wood, glossy monochrome lacquered polyester finish / **Drawers:** six drawers. Internal covering in microfiber. Leather application / **Details:** metal Brushed Nickel finish.