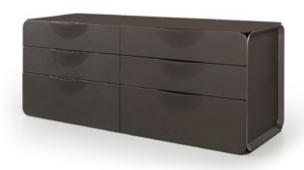

#### **DESCRIPTION**

The chest of drawers of the Milano collection has a compact and solid structure covered almost entirely in leather, the shapes of the structure are highlighted by side elements in satin nickel metal. The chest of drawers has six large drawers covered externally in leather and internally in microfiber, the top is in wood, glossy lacquered finish. The Milano chest of drawers is available in two versions: lower and higher. It is available in different finishes as per the sample book.

### **TECHNICAL**

**Structure:** MDF and plywood. Leather application / **Top:** in wood, glossy monochrome lacquered polyester finish / **Drawers:** six drawers. Internal covering in microfiber. Leather application / **Details:** metal Brushed Nickel finish.