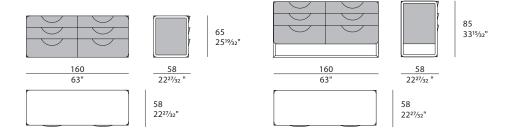

f drawers has six large drawers covered externally in leather and internally in microfiber, the top is in wood, glossy lacquered finish. The Milano chest of drawers is available in two versions: lower and higher. It is available in different finishes as per the sample book.



The company reserves the right to make changes to the models without notice. The information given here is based on the latest data published on the price list.



## MILANO Chest of drawers

Designer: SBGA | Blengini Ghirardelli Year: 2019

### **TECHNICAL**

**Structure:** MDF and plywood. Leather application / **Top:** in wood, glossy monochrome lacquered polyester finish / **Drawers:** six drawers. Internal covering in microfiber. Leather application / **Details:** metal Brushed Nickel finish.

### **DRAWINGS**