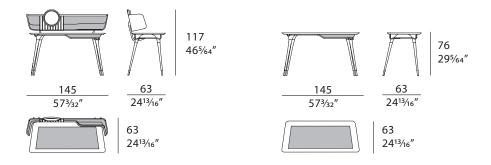

and mirror. The details in brushed gold metal draw its sinuous shapes. The Melting Light dressing table is available in different finishes as per sample book



The company reserves the right to make changes to the models without notice. The information given here is based on the latest data published on the price list.



## **MELTING LIGHT** Dressing table

Designer: Frank Jiang

Year: 2018

## **TECHNICAL**

Structure: MDF, plywood, solid wood and walnut veneered wood particle panels / Equipment: R443-1 one drawer, internal covering in microfiber, leather application. Panel equipped with mirror and pocket with leather applications R499-1 one drawer, internal covering in microfiber, leather application / Details and caps: metal in Brushed Gold or Brushed Bronze finish.

## **DRAWINGS**