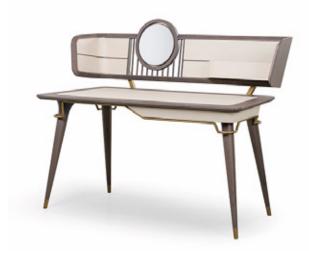

#### **DESCRIPTION**

The dressing table of the Melting Light collection has a fine and elegant design, made of natural wood and embellished with leather inserts, it is equipped with a drawer, you can choose the version with or without panel, with pocket and mirror. The details in brushed gold metal draw its sinuous shapes. The Melting Light dressing table is available in different finishes as per sample book

## **TECHNICAL**

Structure: MDF, plywood, solid wood and walnut veneered wood particle panels / Equipment: R443-1 one drawer, internal covering in microfiber, leather application. Panel equipped with mirror and pocket with leather applications R499-1 one drawer, internal covering in microfiber, leather application / Details and caps: metal in Brushed Gold or Brushed Bronze finish.