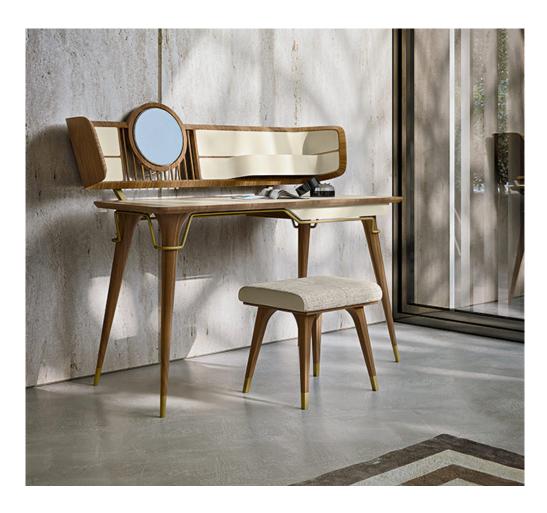

#### **DESCRIPTION**

The dressing table of the Melting Light collection has a fine and elegant design, made of natural wood and embellished with leather inserts, it is equipped with a drawer, you can choose the version with or without panel, with pocket and mirror. The details in brushed gold metal draw its sinuous shapes. The Melting Light dressing table is available in different finishes as per sample book

## **TECHNICAL**

Structure: MDF, plywood, solid wood and walnut veneered wood particle panels / Equipment: R443-1 one drawer, internal covering in microfiber, leather application. Panel equipped with mirror and pocket with leather applications R499-1 one drawer, internal covering in microfiber, leather application / Details and caps: metal in Brushed Gold or Brushed Bronze finish.