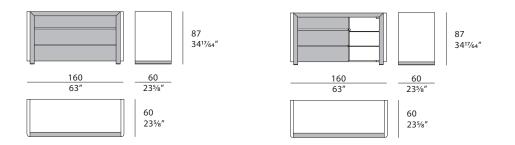

the version with three drawers or with a glass door and three drawers. The Madison chest of drawers is available in different finishes as per the sample book.



The company reserves the right to make changes to the models without notice. The information given here is based on the latest data published on the price list.



# MADISON Chest of drawers

Designer: Andrea Bonini Year: 2017

### TECHNICAL:

**Structure and top:** MDF and plywood, glossy hand-decorated polyester finish. Leather applications **/ Equipment:** three drawers, internal covering in microfiber. Leather application, or three drawers, internal covering in microfiber. Leather application. One door in bronzed glass, compartment with two shelves in bronzed glass. **/ Details:** metal Light Gold finish.

### **DRAWINGS:**