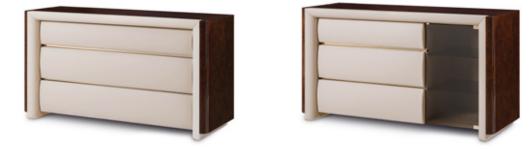

### DESCRIPTION

The chest of drawers of the Madison collection has a linear design, the wooden structure in glossy lacquered finish surrounds the drawers and the sections covered in leather. The chest of drawers is available in the version with three drawers or with a glass door and three drawers. The Madison chest of drawers is available in different finishes as per the sample book.

### TECHNICAL:

**Structure and top:** MDF and plywood, glossy hand-decorated polyester finish. Leather applications **/ Equipment:** three drawers, internal covering in microfiber. Leather application, or three drawers, internal covering in microfiber. Leather application. One door in bronzed glass, compartment with two shelves in bronzed glass. **/ Details:** metal Light Gold finish.