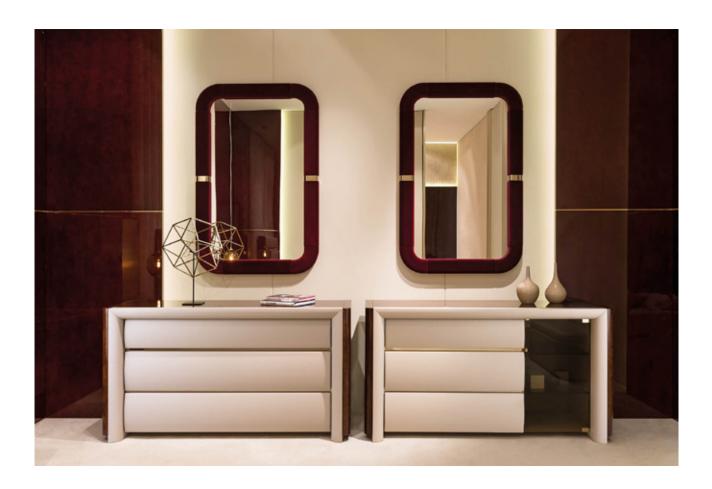

### DESCRIPTION

The chest of drawers of the Madison collection has a linear design, the wooden structure in glossy lacquered finish surrounds the drawers and the sections covered in leather. The chest of drawers is available in the version with three drawers or with a glass door and three drawers. The Madison chest of drawers is available in different finishes as per the sample book.