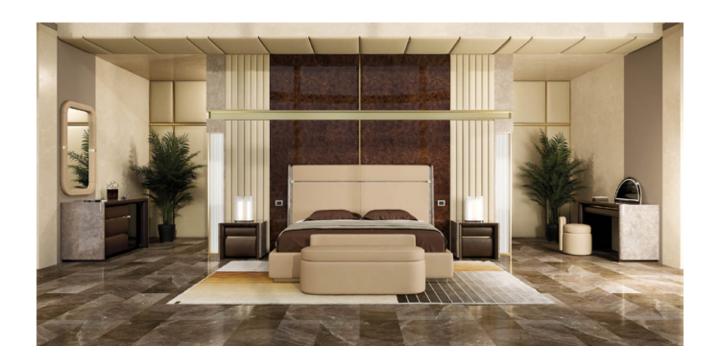

#### **DESCRIPTION**

The bedside table of the Madison collection has elegant and modern lines, the wooden structure in glossy lacquered finish surrounds the drawers and the sections covered in leather. The bedside table is available in the version with a glass drawer and a leather drawer, or with two leather drawers. The Madison bedside table is available in different finishes as per sample book.