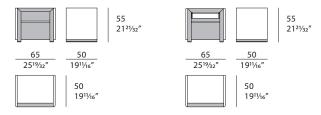

available in the version with a glass drawer and a leather drawer, or with two leather drawers. The Madison bedside table is available in different finishes as per sample book.



The company reserves the right to make changes to the models without notice. The information given here is based on the latest data published on the price list.



# MADISON Bedside table

Designer: Andrea Bonini Year: 2017

### **TECHNICAL:**

**Structure and top:** MDF and plywood, glossy hand-decorated polyester finish. Leather applications / **Equipment:** two drawers, internal covering in microfiber. Leather application or one drawer, internal covering in microfiber. Leather application. One drawer in bronzed glass, internal covering in microfiber / **Details:** metal Light Gold finish.

### **DRAWINGS:**