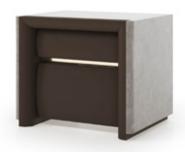

#### **DESCRIPTION**

The bedside table of the Madison collection has elegant and modern lines, the wooden structure in glossy lacquered finish surrounds the drawers and the sections covered in leather. The bedside table is available in the version with a glass drawer and a leather drawer, or with two leather drawers. The Madison bedside table is available in different finishes as per sample book.

### **TECHNICAL:**

**Structure and top:** MDF and plywood, glossy hand-decorated polyester finish. Leather applications / **Equipment:** two drawers, internal covering in microfiber. Leather application or one drawer, internal covering in microfiber. Leather application. One drawer in bronzed glass, internal covering in microfiber / **Details:** metal Light Gold finish.