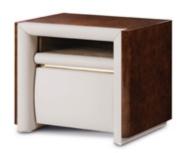

#### **DESCRIPTION**

The bedside table of the Madison collection has elegant and modern lines, the wooden structure in glossy lacquered finish surrounds the drawers and the sections covered in leather. The bedside table is available in the version with a glass drawer and a leather drawer, or with two leather drawers. The Madison bedside table is available in different finishes as per sample book.

### **TECHNICAL:**

**Structure and top:** MDF and plywood, glossy hand-decorated polyester finish. Leather applications / **Equipment:** two drawers, internal covering in microfiber. Leather application or one drawer, internal covering in microfiber. Leather application. One drawer in bronzed glass, internal covering in microfiber / **Details:** metal Light Gold finish.