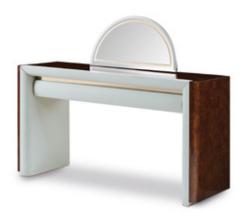

# **MADISON** Dressing table Designer: Andrea Bonini Year: 2017

### **DESCRIPTION**

The dressing table of the Madison collection is characterized by a modern and refined style, the wooden shell contrasts with the interiors and the drawer which are covered in leather. The dressing table is equipped with a drawer and is available with or without a mirror, the details in gold metal underline the design. The Madison dressing table is available in different finishes as per sample book.

### **TECHNICAL**

Structureand top: MDF and plywood, glossy hand-decorated polyester finish. Leather applications / Drawers: one, internal covering in microfiber. Leather application / Equipment: adjustable mirror / Details: metal Light Gold finish.