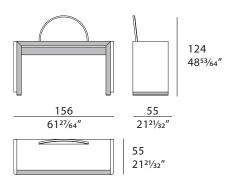

n shell contrasts with the interiors and the drawer which are covered in leather. The dressing table is equipped with a drawer and is available with or without a mirror, the details in gold metal underline the design. The Madison dressing table is available in different finishes as per sample book.



The company reserves the right to make changes to the models without notice. The information given here is based on the latest data published on the price list.



## MADISON Dressing table

Designer: Andrea Bonini

Year: 2017

### **TECHNICAL**

Structureand top: MDF and plywood, glossy hand-decorated polyester finish. Leather applications / Drawers: one, internal covering in microfiber. Leather application / Equipment: adjustable mirror / Details: metal Light Gold finish.

## **DRAWINGS**