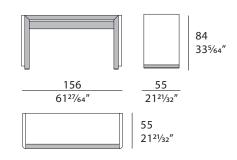

shell contrasts with the interiors and the drawer which are covered in leather. The dressing table is equipped with a drawer and is available with or without a mirror, the details in gold metal underline the design. The Madison dressing table is available in different finishes as per sample book.



The company reserves the right to make changes to the models without notice. The information given here is based on the latest data published on the price list.



## MADISON Dressing table

Designer: Andrea Bonini

Year: 2017

### **TECHNICAL**

Structureand top: MDF and plywood, glossy hand-decorated polyester finish. Leather applications / Drawers: one, internal covering in microfiber. Leather application / Equipment: adjustable mirror / Details: metal Light Gold finish.

## **DRAWINGS**