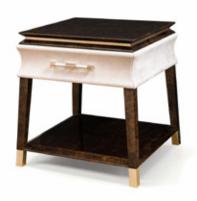

## NOIR Bedside table

Designer: Andrea Bonini Year: 2016

### DESCRIPTION

The bedside table of the Noir collection is equipped with a drawer covered in leather with a rich handle in gold metal, the wooden structure and the top are in glossy lacquered finish, the top is also available in marble. The Noir bedside table is available in different finishes as per sample book.

### **TECHNICAL:**

**Structure:** MDF, solid wood and wood particle panels, glossy hand-decorated polyester finish. Leather applications / **Top:** available in wood or marble / **Drawers:** one, internal covering in microfiber. Leather application / **Feet and details:** metal Light Gold or Bronze finish.