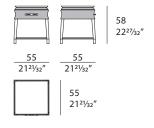

ith a drawer covered in leather with a rich handle in gold metal, the wooden structure and the top are in glossy lacquered finish, the top is also available in marble. The Noir bedside table is available in different finishes as per sample book.



The company reserves the right to make changes to the models without notice. The information given here is based on the latest data published on the price list.



# NOIR Bedside table

Designer: Andrea Bonini Year: 2016

### **TECHNICAL:**

**Structure:** MDF, solid wood and wood particle panels, glossy hand-decorated polyester finish. Leather applications / **Top:** available in wood or marble / **Drawers:** one, internal covering in microfiber. Leather application / **Feet and details:** metal Light Gold or Bronze finish.

### **DRAWINGS:**