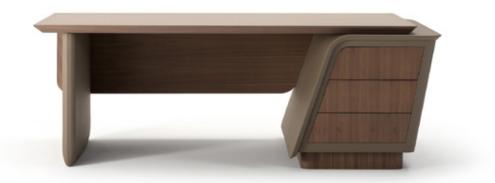

#### DESCRIPTION

For the desk with reduced dimensions, the design becomes deliberately asymmetrical, thus creating a new and more playful interpretation of the product. The desk is a stately design. One leg is covered in leather one is equipped with leather-covered drawers, while the top is made from walnut wood. The wing beneath the desk's top is covered in leather. The desk is also available with drawers in walnut wood.

### TECHNICAL:

**Structure:** walnut veneered wood particle panels and plywood. Leather application **/ Drawers:** available in two options: with walnut veneered structure and drawers front covered in leather or with structure covered in leather and walnut veneered drawers front **/ Leg:** covered in leather or in walnut wood.