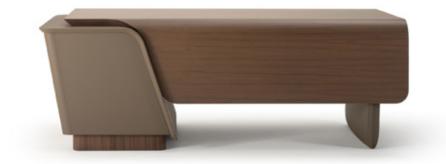

#### DESCRIPTION

For the desk with reduced dimensions, the design becomes deliberately asymmetrical, thus creating a new and more playful interpretation of the product. The desk is a stately design. One leg is covered in leather one is equipped with leather-covered drawers, while the top is made from walnut wood. The wing beneath the desk's top is covered in leather. The desk is also available with drawers in walnut wood.

### TECHNICAL:

**Structure:** walnut veneered wood particle panels and plywood. Leather application **/ Drawers:** available in two options: with walnut veneered structure and drawers front covered in leather or with structure covered in leather and walnut veneered drawers front **/ Leg:** covered in leather or in walnut wood.