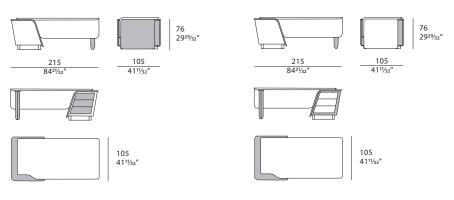

design becomes deliberately asymmetrical, thus creating a new and more playful interpretation of the product. The desk is a stately design. One leg is covered in leather one is equipped with leather-covered drawers, while the top is made from walnut wood. The wing beneath the desk's top is covered in leather. The desk is also available with drawers in walnut wood.





# **BLUES** Desk

Designer: Giuseppe Viganò Year: 2022

### TECHNICAL:

**Structure:** walnut veneered wood particle panels and plywood. Leather application **/ Drawers:** available in two options: with walnut veneered structure and drawers front covered in leather or with structure covered in leather and walnut veneered drawers front **/ Leg:** covered in leather or in walnut wood.

### DRAWINGS:

measures in cm and inch