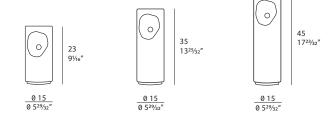

# SILHOUETTE Iluminaire

Designer: Studio Gensler Year: 2022



## **DESCRIPTION**

To shine light on objects, furnishings and environments, there is the Silhouette iluminaire. This luminous sculpture is available in three different sizes, both in a light marble version and in an ash wood version.



The company reserves the right to make changes to the models without notice. The information given here is based on the latest data published on the price list.



## **SILHOUETTE** Iluminaire

Designer: Studio Gensler

Year: 2022

## **TECHNICAL:**

**Structure:** ash or marble Volakas with metal base / Lighting: one LED 5 watt GU 10 led bulb.

## **DRAWINGS:**

measures in cm and inch