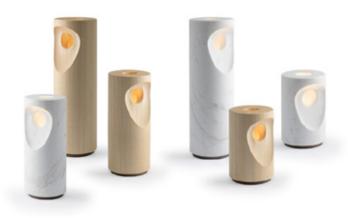

## **DESCRIPTION**

To shine light on objects, furnishings and environments, there is the Silhouette iluminaire. This luminous sculpture is available in three different sizes, both in a light marble version and in an ash wood version.

## **TECHNICAL:**

**Structure:** ash or marble Volakas with metal base / Lighting: one LED 5 watt GU 10 led bulb.