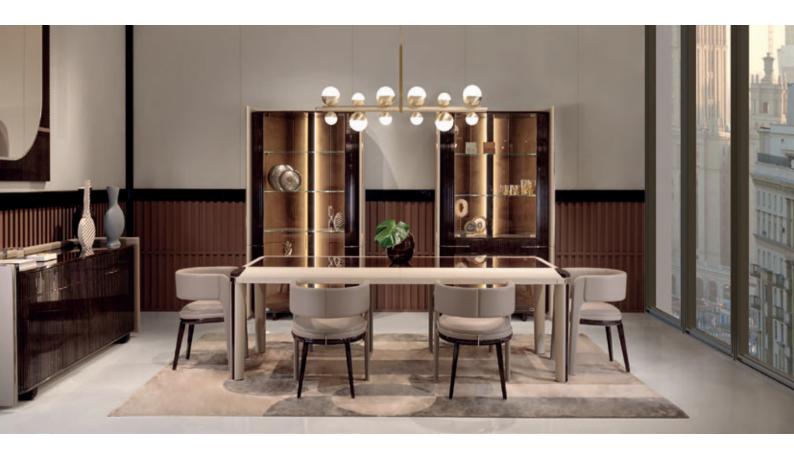

### **DESCRIPTION:**

The Eclipse chandelier with spheres has a contemporary and innovative design, the satin bronze metal structure can be linear or round, the addition of leather details highlights its forms. The main metal structure has opaque white spheres that contain the bulbs. The Eclipse chandeliers are available in various standard finishes.