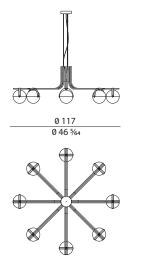

#### **DRAWINGS:**

measures in cm and inch

H min. 88 - H max. 120/125 H min. 34 <sup>21</sup>/<sub>32</sub> - H max. 47 <sup>1</sup>/<sub>4</sub> / 49 <sup>7</sup>/<sub>32</sub>

H min. 80 - H max. 200 H min. 31 ½ - H max. 78 ¾