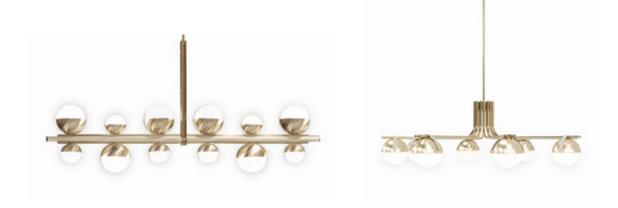

### **DESCRIPTION:**

The Eclipse chandelier with spheres has a contemporary and innovative design, the satin bronze metal structure can be linear or round, the addition of leather details highlights its forms. The main metal structure has opaque white spheres that contain the bulbs. The Eclipse chandeliers are available in various standard finishes.

### TECHNICAL:

**Structure:** metal Light Gold finish with leather application **/ Lighting:** TO 167L 12 lights G9 LED BULB max.25 Watt not included. Frosted glass. TO 168L 8 opal blown glass bulbs G9 LED max. 20 Watt not included.