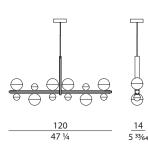

#### **DRAWINGS:**

measures in cm and inch

H min. 88 - H max. 120/125 H min. 34 <sup>21</sup>/<sub>32</sub> - H max. 47 <sup>1</sup>/<sub>4</sub> / 49 <sup>7</sup>/<sub>32</sub>

H min. 80 - H max. 200 H min. 31 ½ - H max. 78 ¾