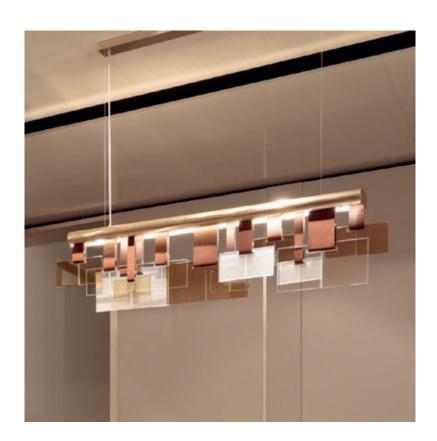

### **DESCRIPTION**

The Eclipse linear chandelier has a suspended metal structure upon different sized and different coloured elements are hung by leather straps. The led lights concealed within the metal bar project light upon the glass elements creating unique reflections of light. The Eclipse linear ceiling light is available in different standard finishes.

### **TECHNICAL:**

Structure: metal Light Gold finish with leather application / Lighting: one strip LED 50 Watt included.