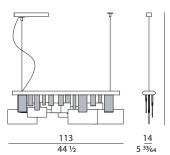

#### **DRAWINGS:**

measures in cm and inch

H min. 50 - H max. 200 H min. 19 11/16 - H max. 78 3/4