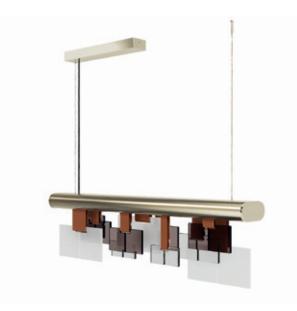

### **DESCRIPTION**

The Eclipse linear chandelier has a suspended metal structure upon different sized and different coloured elements are hung by leather straps. The led lights concealed within the metal bar project light upon the glass elements creating unique reflections of light. The Eclipse linear ceiling light is available in different standard finishes.

### **TECHNICAL:**

Structure: metal Light Gold finish with leather application / Lighting: one strip LED 50 Watt included.