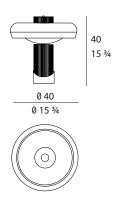

Designer: Andrea Bonini

Year: 2017



### **DESCRIPTION**

The Claire table lamp has a retro design, the grooved central column in metal has a glass cap on top which is white on the outside and bronze on the inside. The details in bronze metal highlight the ele-gant form of this lamp. The central column is available in three different colours, blue, ivory and dark brown.



The company reserves the right to make changes to the models without notice. The information given here is based on the latest data published on the price list.



# **CLAIRE** Table lamp Designer: Andrea Bonini Year: 2017

### **TECHNICAL:**

Structure: metal RAL colour painted and brushed gold / Lighting: LED strip 18 Watt 2700 Kelvin included. Matt blown glass diffuser.

#### **DRAWINGS:**

measures in cm and inch