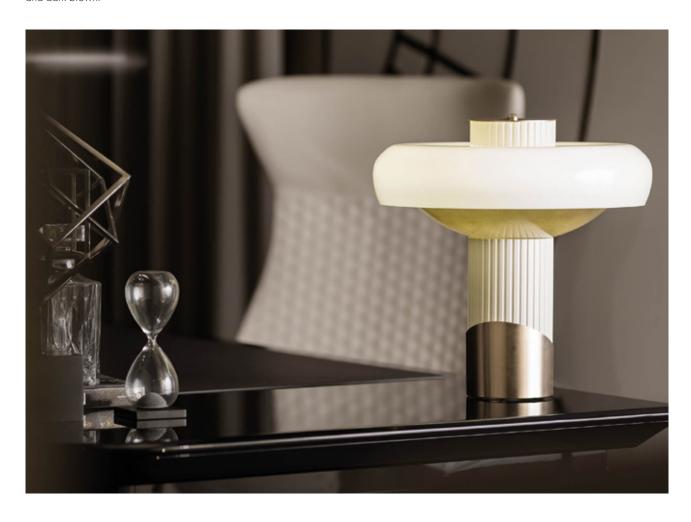

### **DESCRIPTION**

The Claire table lamp has a retro design, the grooved central column in metal has a glass cap on top which is white on the outside and bronze on the inside. The details in bronze metal highlight the ele-gant form of this lamp. The central column is available in three different colours, blue, ivory and dark brown.

### **TECHNICAL:**

Structure: metal RAL colour painted and brushed gold / Lighting: LED strip 18 Watt 2700 Kelvin included. Matt blown glass diffuser.