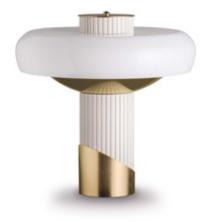

### **DESCRIPTION**

The Claire table lamp has a retro design, the grooved central column in metal has a glass cap on top which is white on the outside and bronze on the inside. The details in bronze metal highlight the ele-gant form of this lamp. The central column is available in three different colours, blue, ivory and dark brown.

### **TECHNICAL:**

Structure: metal RAL colour painted and brushed gold / Lighting: LED strip 18 Watt 2700 Kelvin included. Matt blown glass diffuser.