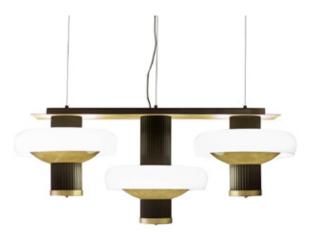

## **CLAIRE** Chandelier

Designer: Andrea Bonini Year: 2017

### **DESCRIPTION**

The Claire chandelier has three extruded metal grooved columns which hold discs in bronze and white glass. This type of lighting illuminates the room with diffused lighting making it warm and welcoming. The metal columns are available in three different colours, blue, ivory and dark brown.