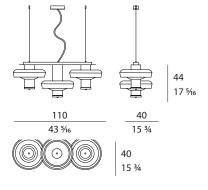

## **CLAIRE** Chandelier

Designer: Andrea Bonini Year: 2017



### **DESCRIPTION**

The Claire chandelier has three extruded metal grooved columns which hold discs in bronze and white glass. This type of lighting illuminates the room with diffused lighting making it warm and welcoming. The metal columns are available in three different colours, blue, ivory and dark brown.



The company reserves the right to make changes to the models without notice. The information given here is based on the latest data published on the price list.



# **CLAIRE** Chandelier

Designer: Andrea Bonini Year: 2017

### **TECHNICAL:**

Structure: structure in glass with metal details in Light Gold finish. / Lighting: one light E27 max. 60 watt o LED not included.

#### **DRAWINGS:**

measures in cm and inch