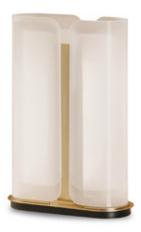

# MADISON Table lamp Designer: Andrea Bonini Year: 2017

### **DESCRIPTION**

The Madison table lamp has and modern and elegant design, the satin metal structure is almost hidden by opaque white glass at different levels, the inner lighting creates fascinating reflections that warm up the ambiance.

## **TECHNICAL:**

Structure: metal Light Gold. Lampshade in glass frosted finish.not included. Blown glass. strip led 10 Watt 3000 Kelvin included.