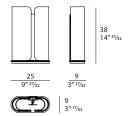

### **DRAWINGS:**

measures in  $\operatorname{cm}$  and  $\operatorname{inch}$ 