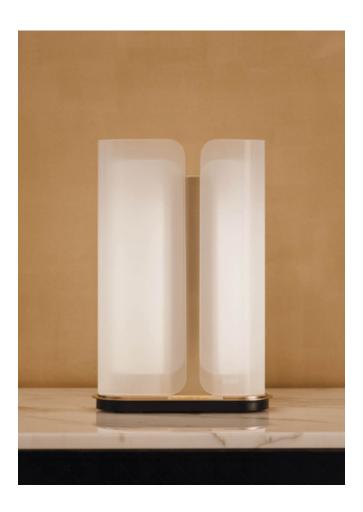

# MADISON Table lamp Designer: Andrea Bonini Year: 2017

### **DESCRIPTION**

The Madison table lamp has and modern and elegant design, the satin metal structure is almost hidden by opaque white glass at different levels, the inner lighting creates fascinating reflections that warm up the ambiance.

## **TECHNICAL:**

Structure: metal Light Gold. Lampshade in glass frosted finish.not included. Blown glass. strip led 10 Watt 3000 Kelvin included.