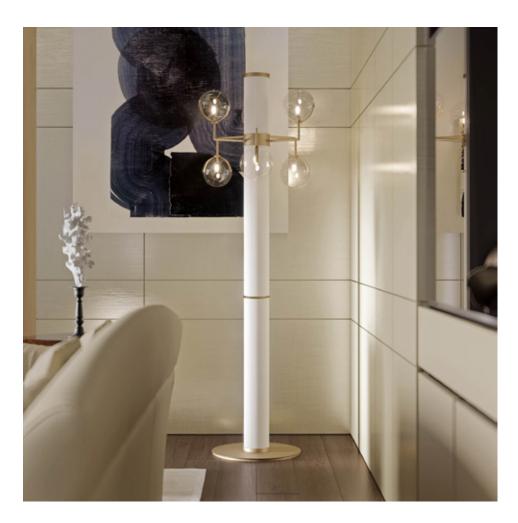

## **DESCRIPTION**

The Madison floor lamp has a contemporary and unique design. The grooved central column in metal sustains satin metal arms upon which illuminated transparent spheres are hung. The central column is available in three different colours, blue, ivory and dark brown.