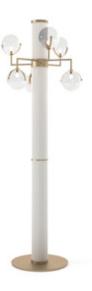

## **DESCRIPTION**

The Madison floor lamp has a contemporary and unique design. The grooved central column in metal sustains satin metal arms upon which illuminated transparent spheres are hung. The central column is available in three different colours, blue, ivory and dark brown.