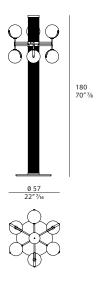

ADISON Floor lamp Designer: Andrea Bonini Year: 2017



## **DESCRIPTION**

The Madison floor lamp has a contemporary and unique design. The grooved central column in metal sustains satin metal arms upon which illuminated transparent spheres are hung. The central column is available in three different colours, blue, ivory and dark brown.



The company reserves the right to make changes to the models without notice. The information given here is based on the latest data published on the price list.



## MADISON Floor lamp

Designer: Andrea Bonini Year: 2017

### **TECHNICAL:**

**Structure:** metal RAL colour painted finish and Light Gold. / **Lighting:** TO 166L 6 lights G9 LED max. 20 Watt not included. Blown glass. watt o LED not included.

#### **DRAWINGS:**

measures in cm and inch