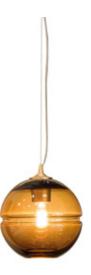

## **MADISON** Suspension lamp Designer: Andrea Bonini Year: 2017

## **DESCRIPTION**

The Madison suspended lamp is both decorative and elegant. The bronze coloured globe ever so deli-cately hangs from the suspension cable. This light may hang alone or it may be combined with others to create unique compositons.

## **TECHNICAL:**

Structure: structure in glass with metal details in Light Gold finish. / Lighting: one light E27 max. 60 watt o LED not included.