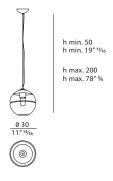

## **MADISON** Suspension lamp Designer: Andrea Bonini Year: 2017



## **DESCRIPTION**

The Madison suspended lamp is both decorative and elegant. The bronze coloured globe ever so deli-cately hangs from the suspension cable. This light may hang alone or it may be combined with others to create unique compositons.



The company reserves the right to make changes to the models without notice. The information given here is based on the latest data published on the price list.



# **MADISON** Suspension lamp Designer: Andrea Bonini Year: 2017

## **TECHNICAL:**

Structure: structure in glass with metal details in Light Gold finish. / Lighting: one light E27 max. 60 watt o LED not included.

## **DRAWINGS:**

measures in  $\operatorname{cm}$  and  $\operatorname{inch}$