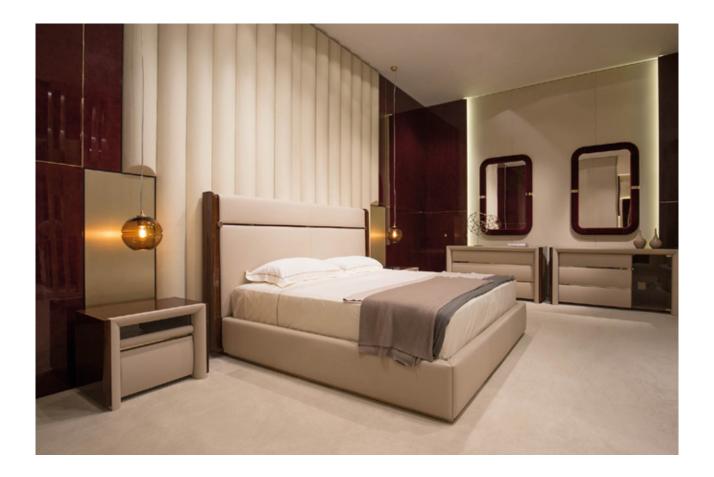

## **DESCRIPTION**

The Madison suspended lamp is both decorative and elegant. The bronze coloured globe ever so deli-cately hangs from the suspension cable. This light may hang alone or it may be combined with others to create unique compositons.