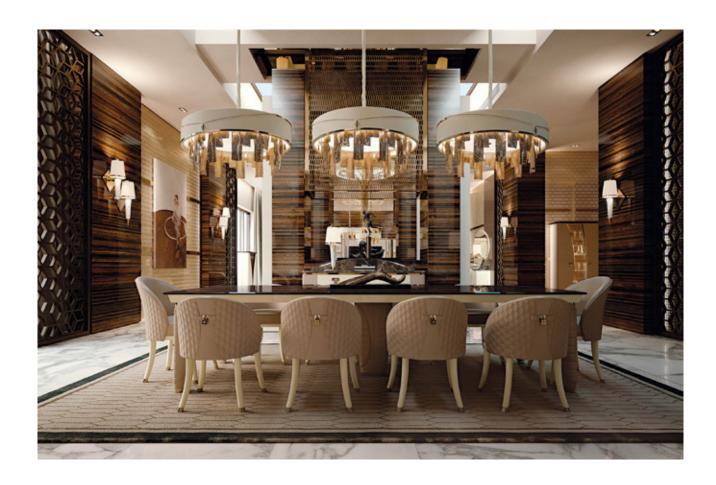

#### **DESCRIPTION**

The Vogue chandelier is characterized by elegant details which make it unique in form. The leather lampshade has gold metal details and a decorative zipper. The refined gold metal mesh hangs down-wards and elegantly illuminates the room. The Vogue ceiling light is available in two different sizes and various standard finishes.