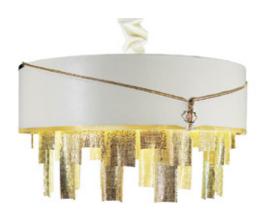

#### **DESCRIPTION**

The Vogue chandelier is characterized by elegant details which make it unique in form. The leather lampshade has gold metal details and a decorative zipper. The refined gold metal mesh hangs down-wards and elegantly illuminates the room. The Vogue ceiling light is available in two different sizes and various standard finishes.