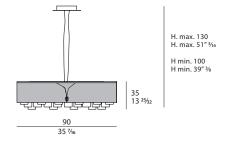

onini Year: 2015



#### **DESCRIPTION**

The Vogue chandelier is characterized by elegant details which make it unique in form. The leather lampshade has gold metal details and a decorative zipper. The refined gold metal mesh hangs down-wards and elegantly illuminates the room. The Vogue ceiling light is available in two different sizes and various standard finishes.



The company reserves the right to make changes to the models without notice. The information given here is based on the latest data published on the price list.



# **VOGUE** Chandelier

Designer: Andrea Bonini

Year: 2015

### **TECHNICAL:**

Structure: metal with leather applications. / Details: metal Gold finish / Lighting: L 6 lights E27 max. 60 watt or LED not included.

### **DRAWINGS:**

measures in cm and inch