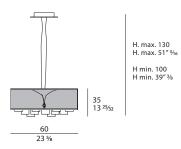

Bonini Year: 2015



#### **DESCRIPTION**

The Vogue chandelier is characterized by elegant details which make it unique in form. The leather lampshade has gold metal details and a decorative zipper. The refined gold metal mesh hangs down-wards and elegantly illuminates the room. The Vogue ceiling light is available in two different sizes and various standard finishes.



The company reserves the right to make changes to the models without notice. The information given here is based on the latest data published on the price list.



# **VOGUE** Chandelier

Designer: Andrea Bonini

Year: 2015

### **TECHNICAL:**

Structure: metal with leather applications. / Details: metal Gold finish / Lighting: L 6 lights E27 max. 60 watt or LED not included.

### **DRAWINGS:**

measures in cm and inch