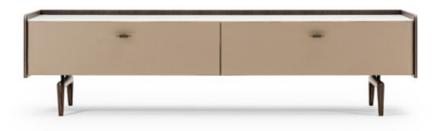

# $\boldsymbol{BLUES} \; \mathsf{Tv} \; \mathsf{unit}$

Designer: Giuseppe Viganò Year: 2021

### **DESCRIPTION**

The Blues TV cabinet is designed to be highly customizable. The walnut wood structure supports two drawers whose fronts can be made of natural wood, leather or glossy lacquered wood. The top can be produced in natural wood, leather or precious marble. The Blues tv unit is available in different finishes as per sample books.

### **TECHNICAL:**

**Structure:** walnut veneered wood particle panels / **Legs:** in solid walnut wood / **Drawers:** two drawers available in three options: front covered with leather, front in glossy monochrome lacquered polyester finish, with walnut veneered front / **Top:** available in three options: walnut veneered top, top with leather application or top in marble / **Details:** metal in Audrey Bronze or Light Gold finish.