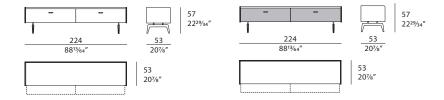

recious marble. The Blues tv unit is available in different finishes as per sample books.



The company reserves the right to make changes to the models without notice. The information given here is based on the latest data published on the price list.



## **BLUES** Tv unit

Designer: Giuseppe Viganò

Year: 2021

### **TECHNICAL:**

**Structure:** walnut veneered wood particle panels / **Legs:** in solid walnut wood / **Drawers:** two drawers available in three options: front covered with leather, front in glossy monochrome lacquered polyester finish, with walnut veneered front / **Top:** available in three options: walnut veneered top, top with leather application or top in marble / **Details:** metal in Audrey Bronze or Light Gold finish.

#### **DRAWINGS:**

measures in cm and inch