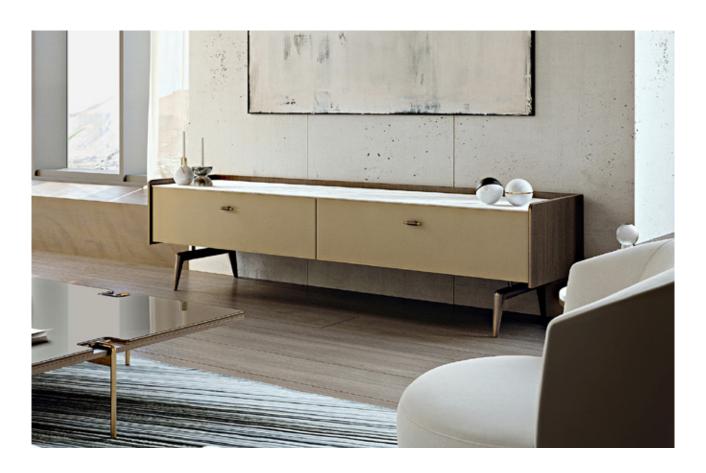

# $\boldsymbol{BLUES} \; \mathsf{Tv} \; \mathsf{unit}$

Designer: Giuseppe Viganò Year: 2021

### **DESCRIPTION**

The Blues TV cabinet is designed to be highly customizable. The walnut wood structure supports two drawers whose fronts can be made of natural wood, leather or glossy lacquered wood. The top can be produced in natural wood, leather or precious marble. The Blues tv unit is available in different finishes as per sample books.

### **TECHNICAL:**

**Structure:** walnut veneered wood particle panels / **Legs:** in solid walnut wood / **Drawers:** two drawers available in three options: front covered with leather, front in glossy monochrome lacquered polyester finish, with walnut veneered front / **Top:** available in three options: walnut veneered top, top with leather application or top in marble / **Details:** metal in Audrey Bronze or Light Gold finish.