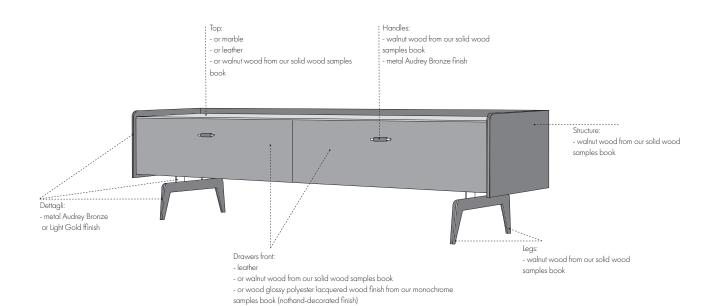

### **TECHNICAL:**

**Structure:** walnut veneered wood particle panels / **Legs:** in solid walnut wood / **Drawers:** two drawers available in three options: front covered with leather, front in glossy monochrome lacquered polyester finish, with walnut veneered front / **Top:** available in three options: walnut veneered top, top with leather application or top in marble / **Details:** metal in Audrey Bronze or Light Gold finish.